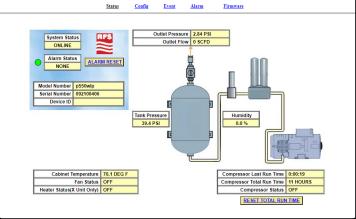

2-Port Manifold with Pressure Gauges & Valves

Screen image showing remote display of dehydrator status and alarms

**BD21\*W\* Dehydrator Series**REV : A

REV DATE : 12 Jun 2023

Www.rfsworld.com

BD21\*W\* Automatic Dehydrator, 110-125 VAC 50/60Hz or 208-253 VAC 50/60Hz