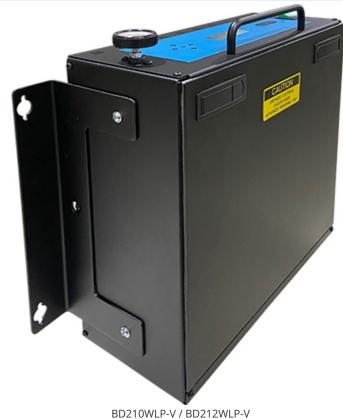

BD210WLP / BD212WLP

## **Technical features**

| Product Type                  |            | Automatic Dehydrator                                      |                          |
|-------------------------------|------------|-----------------------------------------------------------|--------------------------|
| Model                         |            | BD210WLP / BD210WLP-V                                     | BD212WLP / BD212WLP-     |
| max. System Volume @Sea Level | I          | 1.993                                                     |                          |
| Output Capacity               | l/h        | 236 @ 100% Duty Cycle                                     |                          |
| Output Pressure               | kPa (PSIG) | 2.1 - 51.7 (0.3 - 7.5)                                    |                          |
| Ouput Air Relative Humidity   | %          | >2 RH                                                     |                          |
| Number of Outlets             |            | 1                                                         |                          |
| Output Fitting                |            | Single, 3/8" Press-to-Lock tube fitting                   |                          |
| Noise Level at 3m             | dBA        | 48                                                        |                          |
| Network Management            |            | via Web Browser or SNMP through RJ-45 Ethernet Connection |                          |
| ELECTRICAL SPECIFICATIONS     |            |                                                           |                          |
| Operating Voltage             | V          | 110 - 125 VAC, 50 / 60Hz Note: 1                          | 208 - 253 VAC, 50 / 60Hz |
| OperatingCurrent              | А          | 1                                                         | 0.5                      |
| MECHANICAL SPECIFICATIONS     |            |                                                           |                          |
| Dimension H x D x W           | cm         | 17.2 x 41.0 x 49.3                                        |                          |
| Weight                        | Kg         | 19.0                                                      |                          |
| ENVIRONMENTAL                 |            |                                                           |                          |
| Ambient Temperature Range     | °C         | +5 to +30 Note: 2                                         |                          |