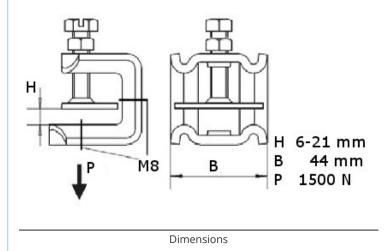

Hot dip galvanized universal installation cleat with two threads M8 FEATURES / BENEFITS

## **Technical features**

| STRUCTURE                                   |         |                                  |
|---------------------------------------------|---------|----------------------------------|
| Product Line                                |         | Elliptical Waveguide Accessories |
|                                             |         | Coaxial Cable Accessories        |
| Product Type                                |         | Installation Hardware            |
| Hanger Type                                 |         | Cleat - clamp                    |
| MECHANICAL SPECIFICATIONS                   |         |                                  |
| Angle member adapter clamping range mm (in) |         | 6 - 21 (0.23 - 0.83 )            |
|                                             |         |                                  |
| Angle member adpter threads                 |         | M8                               |
| Material                                    |         | Clamp: Hot dip galvanized steel  |
|                                             |         | Screw: Stainless steel           |
| PACKAGING INFORMATION                       |         |                                  |
| Package Quantity                            |         | 10                               |
| Weight per piece                            | kg (lb) | 0.19 (0.42)                      |
| Weight per kit                              | kg (lb) | 2 (4.4)                          |
|                                             |         |                                  |