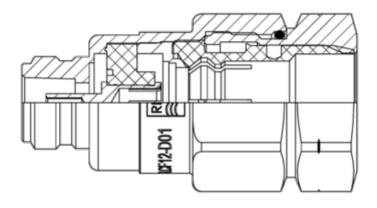

The 7-16 connector is the most rugged RF connection meeting all requirements even under the most severe environmental conditions. Sealing against outer conductor and jacket by means of the polymer claw and 360° compression fit. Multifunctional, self-lubricating HighTech polymer assembly locks on cable corrugation, avoids electrochemical potential differences and compression-fits to the jacket.

## **MECHANICAL SPECIFICATIONS**

| Plating Outer/Inner      |         | NiTin/Silver  |
|--------------------------|---------|---------------|
| Length                   | mm (in) | 57.1 (2.25)   |
| Outer Diameter           | mm (in) | 26 (1.02)     |
| Inner Contact Attachment |         | Basket        |
| Outer Contact Attachment |         | 360° clamping |