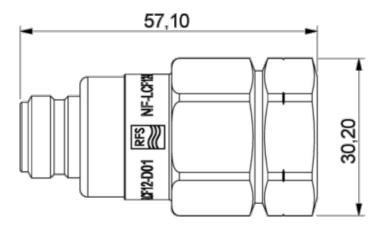

## **MECHANICAL SPECIFICATIONS**

| Plating Outer/Inner      |         | NiTin/Silver  |
|--------------------------|---------|---------------|
| Length                   | mm (in) | 57.1 (2.25)   |
| Outer Diameter           | mm (in) | 26 (1.02)     |
| Inner Contact Attachment |         | Basket        |
| Outer Contact Attachment |         | 360° clamping |