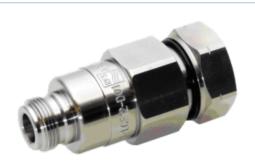

# N Female Connector for 1/2" Coaxial Cable, OMNI FIT™ Premium, Straight, Polymer claw and compression sealing

OMNI FIT<sup>M</sup> high performance connectors are designed for use with both CELLFLEX® (copper) and CELLFLEX® Lite (aluminium) cables. They are designed specifically to provide the highest quality connector-cable interface while simplifying and speeding up connector attachment. All RFS connectors are fully tested for mechanical and electrical compliance to industry specifications.

OMNI FIT™ Premium Connectors