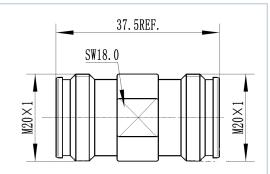

Coaxial Adapter, 4.3-10 Female / 4.3-10 Female FEATURES / BENEFITS

**43F-43F** REV : A REV DATE : 19 Apr 2023 **www.rfsworld.com** 

Notes

1