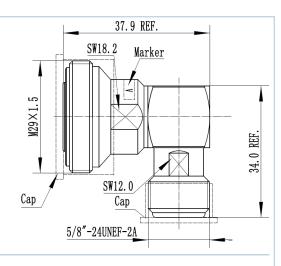

Coaxial Adapter 7-16 Female - N Female with right angle FEATURES / BENEFITS

## **Technical features**

| STRUCTURE                            |           |         |                                                                                              |                  |
|--------------------------------------|-----------|---------|----------------------------------------------------------------------------------------------|------------------|
| Product Line                         |           |         | Coaxial Cable Components                                                                     |                  |
| Product Type                         |           |         | Coaxial Adapter                                                                              |                  |
| MECHANICAL SPECIFICATIONS            |           |         |                                                                                              |                  |
| Connector A                          |           |         | 7-16 Female                                                                                  |                  |
| Center Contact Connector A           |           |         | Phosphor Bronze, silver plated                                                               |                  |
| Outer Contact Connector A            |           |         | Brass, Tri metal alloy plated                                                                |                  |
| Connector B                          |           |         | N Female                                                                                     |                  |
| Center Contact Connector B           |           |         | Phosphor Bronze, silver plated                                                               |                  |
| Outer Contact Connector B            |           |         | Brass, Tri metal alloy plated                                                                |                  |
| Dielectric                           |           |         | PTFE                                                                                         |                  |
| Sealing class                        |           |         | IP68, connected                                                                              |                  |
| ELECTRICAL SPECIFICATIONS            |           |         |                                                                                              |                  |
| Frequency Range - MHz                |           |         | DC - 6000                                                                                    |                  |
| VSWR, Return Loss                    | VSWR (dB) |         | DC TO 2 GHz VSWR 1.05 (32.25)<br>2 TO 3 GHz VSWR 1.08 (28.3)<br>3 TO 6 GHz VSWR 1.12 (24.94) |                  |
| Insertion Loss, dB (Max)             | dB        |         | 0.05                                                                                         |                  |
| 3rd Order IM Product @ 2x20<br>Watts | dBc       |         | -163                                                                                         |                  |
| TEMPERATURE SPECIFICATIONS           |           |         |                                                                                              |                  |
| <b>Operation Temperature</b>         | °C (°F)   |         | -40 to 85 (-40 to 185)                                                                       |                  |
| PACKAGING INFORMATION                |           |         |                                                                                              |                  |
| Package Quantity                     |           |         | 1                                                                                            |                  |
| External Document Links              |           |         | Notes                                                                                        |                  |
| '16F-R-NF                            |           | REV : B | REV DATE : 19 Apr 2023                                                                       | www.rfsworld.com |