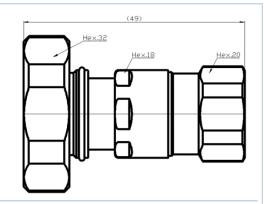

## **Technical features**

| GENERAL SPECIFICATIONS                                         |               |         |                                                                                                                                                                                                   |                  |
|----------------------------------------------------------------|---------------|---------|---------------------------------------------------------------------------------------------------------------------------------------------------------------------------------------------------|------------------|
| Transmission Line Type                                         |               |         | Coaxial Cable                                                                                                                                                                                     |                  |
| Cable Size                                                     |               |         | 1/2                                                                                                                                                                                               |                  |
| Cable Type                                                     |               |         | Foam Dielectric                                                                                                                                                                                   |                  |
| Model Series                                                   |               |         | LCF12-50 Series                                                                                                                                                                                   |                  |
| Connector Interface                                            |               |         | 7/16                                                                                                                                                                                              |                  |
| Connector Type                                                 |               |         | ECO Series                                                                                                                                                                                        |                  |
| Sealing Method                                                 |               |         | O-ring                                                                                                                                                                                            |                  |
| Gender                                                         |               |         | Male                                                                                                                                                                                              |                  |
| ELECTRICAL SPECIFICATIONS                                      |               |         |                                                                                                                                                                                                   |                  |
| Nominal Impedance, ohms                                        | Ohm           |         | 50                                                                                                                                                                                                |                  |
| 3rd Order IM Product @ 2x20<br>Watts                           | dBc           |         | -155 @1800MHz                                                                                                                                                                                     |                  |
| Maximum Frequency                                              | GHz           |         | 6                                                                                                                                                                                                 |                  |
| VSWR, Return Loss                                              | VSWR (dB)     |         | $\begin{array}{l} 690 < f \leq 960 MHz; \ 1.10 \ (26.4) \\ 1700 < f \leq 2700 MHz; \ 1.13 \ (24.3) \\ 2700 < f \leq 3000 MHz; \ 1.15 \ (23.1) \\ 3000 < f \leq 5000; \ 1.20 \ (20.8) \end{array}$ |                  |
| MECHANICAL SPECIFICATIONS                                      |               |         |                                                                                                                                                                                                   |                  |
| Plating Outer/Inner                                            |               |         | Trimetal/Silver                                                                                                                                                                                   |                  |
| Length                                                         | mm (in)       |         | 49 (1.929)                                                                                                                                                                                        |                  |
| Outer Diameter                                                 | mm (in)       |         | 34 (1.339)                                                                                                                                                                                        |                  |
| Inner Contact Attachment                                       |               |         | Spring Finger                                                                                                                                                                                     |                  |
| Outer Contact Attachment                                       |               |         | Spring Finger                                                                                                                                                                                     |                  |
| ACCESSORIES                                                    |               |         |                                                                                                                                                                                                   |                  |
| Wrench size front                                              | mm (in)       |         | 18                                                                                                                                                                                                |                  |
| Wrench size rear                                               | mm (in)       |         | 20                                                                                                                                                                                                |                  |
| TESTING AND ENVIRONMENTAL                                      | -             |         |                                                                                                                                                                                                   |                  |
| Waterproof Level                                               |               |         | IP67                                                                                                                                                                                              |                  |
| External Document Links<br>10000037510-01_install-instr_conn-e | eco_lcf12.pdf |         | Notes                                                                                                                                                                                             |                  |
| 716M-LCF12-ECO                                                 |               | REV : A | REV DATE : 06 May 2024                                                                                                                                                                            | www.rfsworld.con |