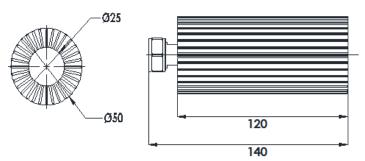

The N-TER\*3800MHz Series are coaxial loads which operate from DC up to 3.8 GHz.The products are ideally suited for termination of unused ports in distributed antenna systems or in RADIAFLEX® radiating cables systems. NO IMAGE FEATURES / BENEFITS AVAILABLE Ideal for all kind of DAS applications • Finned termination for heat disspation · Low VSWR **Technical features GENERAL SPECIFICATIONS Product Type** Load Indoor Techn. Application **ELECTRICAL SPECIFICATIONS Frequency Range** MHz DC-3.800 Impedance Ohm 50 VSWR/dB Max. VSWR / Return Loss, dB /19 W 20 **Total Input Power MECHANICAL SPECIFICATIONS** Input Connector Type N male Diameter mm (in) 50 (1.97) Length mm (in) 140 (5.51) **TEMPERATURE SPECIFICATIONS Temperature Range** °C (°F) -25 to 65 (-13 to 149)