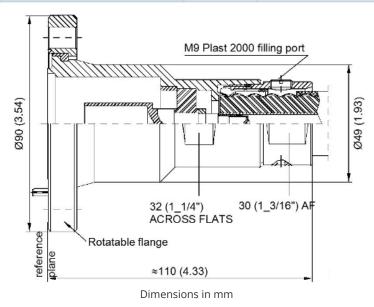

# **Technical features**

| GENERAL SPECIFICATIONS               |           |                                                                                                                                                               |
|--------------------------------------|-----------|---------------------------------------------------------------------------------------------------------------------------------------------------------------|
| Transmission Line Type               |           | Coaxial Cable                                                                                                                                                 |
| Cable Size                           |           | 7/8                                                                                                                                                           |
| Cable Type                           |           | Foam Dielectric                                                                                                                                               |
| Model Series                         |           | LCF78-50A-Series, RCF78-50A-Series                                                                                                                            |
| Connector Interface                  |           | 1-5/8" EIA                                                                                                                                                    |
| Connector Type                       |           | RAPID FIT™                                                                                                                                                    |
| Sealing Method                       |           | Sealing compound <sup>1</sup> )                                                                                                                               |
| Gender                               |           | None                                                                                                                                                          |
| ELECTRICAL SPECIFICATIONS            |           |                                                                                                                                                               |
| 3rd Order IM Product @ 2x20<br>Watts | dBc       | <-156                                                                                                                                                         |
| Maximum Frequency                    | GHz       | 3.3                                                                                                                                                           |
| VSWR, Return Loss                    | VSWR (dB) | $0 < f \le 1.0 \text{ GHz: } 1.02 \text{ (40)}$<br>$1.0 < f \le 2.7 \text{ GHz: } 1.03 \text{ (36.6)}$<br>$2.7 < f \le 3.7 \text{ GHz: } 1.06 \text{ (30.7)}$ |
| MECHANICAL SPECIFICATIONS            |           |                                                                                                                                                               |
| Plating Outer/Inner                  |           | Silver/Silver                                                                                                                                                 |
| Length                               | mm (in)   | 110 (4.3)                                                                                                                                                     |
| Outer Diameter                       | mm (in)   | 90 (3.5)                                                                                                                                                      |
| Inner Contact Attachment             |           | Spring Finger                                                                                                                                                 |
| Outer Contact Attachment             |           | Spring Finger                                                                                                                                                 |

# ACCESSORIES Wrench size front mm (in) 30 (1-3/16) Wrench size rear mm (in) 30 (1-3/16) Trimming Tool TRIM-Series-A