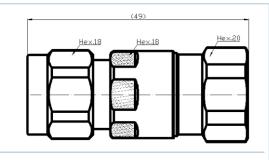

## **Technical features**

|                                                               | REV : A       | REV DATE : 06 May 2024                                                                                                                                                                            | www.rfsworld.co |
|---------------------------------------------------------------|---------------|---------------------------------------------------------------------------------------------------------------------------------------------------------------------------------------------------|-----------------|
|                                                               |               |                                                                                                                                                                                                   |                 |
| External Document Links<br>10000037510-01_install-instr_conn- | eco_lcf12.pdf | Notes                                                                                                                                                                                             |                 |
| Waterproof Level                                              |               | IP67                                                                                                                                                                                              |                 |
| TESTING AND ENVIRONMENTAL                                     |               |                                                                                                                                                                                                   |                 |
| Wrench size rear                                              | mm (in)       | 20                                                                                                                                                                                                |                 |
| Wrench size front                                             | mm (in)       | 18                                                                                                                                                                                                |                 |
| ACCESSORIES                                                   |               |                                                                                                                                                                                                   |                 |
| Outer Contact Attachment                                      |               | Spring Finger                                                                                                                                                                                     |                 |
| Inner Contact Attachment                                      |               | Spring Finger                                                                                                                                                                                     |                 |
| Outer Diameter                                                | mm (in)       | 22 (0.87)                                                                                                                                                                                         |                 |
| Length                                                        | mm (in)       | 49 (1.929)                                                                                                                                                                                        |                 |
| Plating Outer/Inner                                           |               | Trimetal/Silver                                                                                                                                                                                   |                 |
| MECHANICAL SPECIFICATIONS                                     |               |                                                                                                                                                                                                   |                 |
| VSWR, Return Loss                                             | VSWR (dB)     | $\begin{array}{l} 690 < f \leq 960 MHz; \ 1.10 \ (26.4) \\ 1700 < f \leq 2700 MHz; \ 1.13 \ (24.3) \\ 2700 < f \leq 3000 MHz; \ 1.15 \ (23.1) \\ 3000 < f \leq 5000; \ 1.20 \ (20.8) \end{array}$ |                 |
| Maximum Frequency                                             | GHz           | 6                                                                                                                                                                                                 |                 |
| 3rd Order IM Product @ 2x20<br>Watts                          | dBc           | -155 @1800MHz                                                                                                                                                                                     |                 |
| Nominal Impedance, ohms                                       | Ohm           | 50                                                                                                                                                                                                |                 |
| ELECTRICAL SPECIFICATIONS                                     |               |                                                                                                                                                                                                   |                 |
| Gender                                                        |               | Male                                                                                                                                                                                              |                 |
| Sealing Method                                                |               | O-ring                                                                                                                                                                                            |                 |
| Connector Type                                                |               | ECO Series                                                                                                                                                                                        |                 |
| Connector Interface                                           |               | Ν                                                                                                                                                                                                 |                 |
| Model Series                                                  |               | LCF12-50 Series                                                                                                                                                                                   |                 |
| Cable Type                                                    |               | Foam Dielectric                                                                                                                                                                                   |                 |
| Cable Size                                                    |               | 1/2                                                                                                                                                                                               |                 |
| Transmission Line Type                                        |               | Coaxial Cable                                                                                                                                                                                     |                 |
|                                                               |               |                                                                                                                                                                                                   |                 |