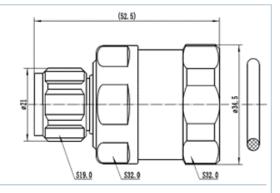

## **Technical features**

| Transmission Line Type                                        |               | Coaxial Cable                                                                                                                                          |                 |
|---------------------------------------------------------------|---------------|--------------------------------------------------------------------------------------------------------------------------------------------------------|-----------------|
| Cable Size                                                    |               | 7/8                                                                                                                                                    |                 |
| Cable Type                                                    |               | Foam Dielectric                                                                                                                                        |                 |
| Model Series                                                  |               | LCF78-50 Series                                                                                                                                        |                 |
| Connector Interface                                           |               | Ν                                                                                                                                                      |                 |
| Connector Type                                                |               | ECO Series                                                                                                                                             |                 |
| Sealing Method                                                |               | O-ring                                                                                                                                                 |                 |
| Gender                                                        |               | Male                                                                                                                                                   |                 |
| ELECTRICAL SPECIFICATIONS                                     |               |                                                                                                                                                        |                 |
| Nominal Impedance, ohms                                       | Ohm           | 50                                                                                                                                                     |                 |
| 3rd Order IM Product @ 2x20<br>Watts                          | dBc           | -155                                                                                                                                                   |                 |
| Maximum Frequency                                             | GHz           | 5                                                                                                                                                      |                 |
| VSWR, Return Loss                                             | VSWR (dB)     | DC < f $\le$ 1000MHz: 1.10 (26.4)<br>1000 < f $\le$ 2700MHz: 1.13 (24.3)<br>2700 < f $\le$ 3000MHz: 1.15 (23.1)<br>3000 < f $\le$ 5000MHz: 1.30 (17.7) |                 |
| MECHANICAL SPECIFICATIONS                                     |               |                                                                                                                                                        |                 |
| Plating Outer/Inner                                           |               | Trimetal/Silver                                                                                                                                        |                 |
| Length                                                        | mm (in)       | 53 (2.087)                                                                                                                                             |                 |
| Outer Diameter                                                | mm (in)       | 36 (1.417)                                                                                                                                             |                 |
| Inner Contact Attachment                                      |               | Spring Finger                                                                                                                                          |                 |
| Outer Contact Attachment                                      |               | Spring Finger                                                                                                                                          |                 |
| ACCESSORIES                                                   |               |                                                                                                                                                        |                 |
| Wrench size front                                             | mm (in)       | 32                                                                                                                                                     |                 |
| Wrench size rear                                              | mm (in)       | 32                                                                                                                                                     |                 |
| TESTING AND ENVIRONMENTAL                                     |               |                                                                                                                                                        |                 |
| Waterproof Level                                              |               | IP67                                                                                                                                                   |                 |
| External Document Links<br>10000037509-01_install-instr_conn- | eco_lcf78.pdf | Notes                                                                                                                                                  |                 |
| M-LCF78-ECO                                                   | REV : A       | REV DATE : 06 May 2024                                                                                                                                 | www.rfsworld.co |