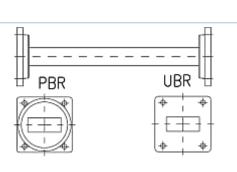

## **Technical features**

| STRUCTURE                                  |           |                  |
|--------------------------------------------|-----------|------------------|
| Type of Rectangular Waveguide<br>Component |           | Straight Section |
| Waveguide Size IEC (EIA)                   |           | R220 (WR42)      |
| Flange A                                   |           | PBR220           |
| Flange B                                   |           | UBR220           |
| Flange Finish                              |           | Brass un-plated  |
| Package Quantity                           |           | 1                |
| ELECTRICAL SPECIFICATIONS                  |           |                  |
| Minimum Return Loss (max.<br>VSWR)         | dB (VSWR) | 28.3 (1.08)      |
| MECHANICAL SPECIFICATIONS                  |           |                  |
| Length                                     | mm (in)   | 100 (3.9)        |
| MATERIAL                                   |           |                  |
| Material                                   |           | Copper           |
| Color                                      |           | Black            |