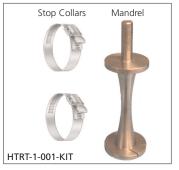

| Model Number   | Description                                                                                                                                     |
|----------------|-------------------------------------------------------------------------------------------------------------------------------------------------|
| HTRT-1-001-KIT | Mandrel & Stop Collar Kit for 5/8", 7/8", 1-1/4" and 1-5/8"cables, kit includes two stop collars for each size and two mandrels (10 pieces/kit) |
| HTST-1-000CA   | Caulking Applicator Conversion Kit for all Multi-ratio 50 mL Cartridge<br>Systems, 2:1 plunger included                                         |
| HTST-1-000MA   | Lightweight, Hand-held Manual Applicator, 50 mL 1:1 / 2:1                                                                                       |