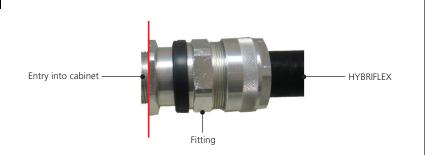

## **HYBRIFLEX Fittings**

- Provides a means for terminating HYBRIFLEX to cabinets or junction boxes
- Forms a mechanical watertight connection
- Provides ground continuity of HYBRIFLEX armor
- Standard material is aluminum
- Available with NPT threads

| Model Number | Description                                         |
|--------------|-----------------------------------------------------|
| HBG-12-1     | HYBRIFLEX 1/2" fitting to cabinet/box               |
| HBG-58-1     | HYBRIFLEX 5/8" fitting to cabinet/box               |
| HBG-78-1     | HYBRIFLEX 7/8" fitting to cabinet/box               |
| HBG-78-2     | HYBRIFLEX 7/8" fitting to cabinet/box, 2"opening    |
| HBG-114-1    | HYBRIFLEX 1-1/4" fitting to cabinet/box             |
| HBG-114-2    | HYBRIFLEX 1-1/4" fitting to cabinet/box, 2" opening |
| HBG-158-1    | HYBRIFLEX 1-5/8" fitting to cabinet/box             |