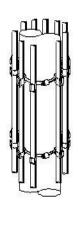

Recommended clamp spacing

04

| Cable Type   | Installation space L1 | Recommend spacing L2 | Maximum spacing L2 |
|--------------|-----------------------|----------------------|--------------------|
| SCF14        | 0.16 (0.5)            | 0.2 (0.67)           | 0.2 (0.67)         |
| SCF38        | 0.16 (0.5)            | 0.25 (0.8)           | 0.25 (0.8)         |
| SCF12        | 0.16 (0.5)            | 0.3 (1.00)           | 0.5 (1.80)         |
| LCF14, LCF38 | 0.16 (0.5)            | 0.5 (1.75)           | 1.0 (3.25)         |
| LCF12        | 0.16 (0.5)            | 0.6 (2.00)           | 1.0 (3.25)         |
| LCF/UCF78    | 0.16 (0.5)            | 0.8 (2.75)           | 1.0 (3.25)         |
| LCFS/UCF114  | 0.3 (1.00)            | 1.0 (3.25)           | 1.2 (4.00)         |
| LCF158       | 0.3 (1.00)            | 1.2 (4.00)           | 1.5 (5.00)         |
| HCA38        | 0.16 (0.5)            | 0.5 (1.80)           | 0.5 (1.80)         |
| HCA58        | 0.16 (0.5)            | 0.5 (1.80)           | 0.9 (3.00)         |
| HCA78        | 0.16 (0.5)            | 0.5 (1.80)           | 0.9 (3.00)         |
| HCA118       | 0.3 (1.00)            | 0.5 (1.80)           | 0.9 (3.00)         |
| HCA158       | 0.3 (1.00)            | 0.8 (1.80)           | 1.2 (4.00)         |
| E100 – E150  | 0.3 (1.00)            | 0.6 (2.00)           | 0.6 (2.00)         |
| E185 - E380  | 0.16 (0.5)            | 0.6 (2.00)           | 0.6 (2.00)         |