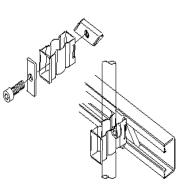

Usage of RSB Clip Lining

C-rail (anchor bar) Fixed with Mod. No.: RSB-315

Additional Installation Methods

Angle, flat or U- member Fixed with Mod. No.: RSB-310 (RSB Cleat)

Round member Fixed with Mod. No.: RMA-\*\*\*