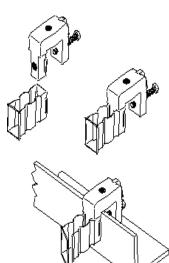

Usage of RSB Clip Lining

C-rail (anchor bar) Fixed with Mod. No.: RSB-315

Additional Installation Methods

Angle, flat or U- member Fixed with Mod. No.: RSB-310 (RSB Cleat)

Round member Fixed with Mod. No.: RMA-\*\*\*