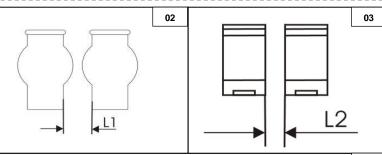

Recommended clamp spacing

04

| Cable Type   | Installation space L1 | Recommend spacing L2 | Maximum spacing L2 |
|--------------|-----------------------|----------------------|--------------------|
| SCF14        | 0.16 (0.5)            | 0.2 (0.67)           | 0.2 (0.67)         |
| SCF38        | 0.16 (0.5)            | 0.25 (0.8)           | 0.25 (0.8)         |
| SCF12        | 0.16 (0.5)            | 0.3 (1.00)           | 0.5 (1.80)         |
| LCF14, LCF38 | 0.16 (0.5)            | 0.5 (1.75)           | 1.0 (3.25)         |
| LCF12        | 0.16 (0.5)            | 0.6 (2.00)           | 1.0 (3.25)         |
| LCF/UCF78    | 0.16 (0.5)            | 0.8 (2.75)           | 1.0 (3.25)         |
| LCFS/UCF114  | 0.3 (1.00)            | 1.0 (3.25)           | 1.2 (4.00)         |
| LCF158       | 0.3 (1.00)            | 1.2 (4.00)           | 1.5 (5.00)         |
| HCA38        | 0.16 (0.5)            | 0.5 (1.80)           | 0.5 (1.80)         |
| HCA58        | 0.16 (0.5)            | 0.5 (1.80)           | 0.9 (3.00)         |
| HCA78        | 0.16 (0.5)            | 0.5 (1.80)           | 0.9 (3.00)         |
| HCA118       | 0.3 (1.00)            | 0.5 (1.80)           | 0.9 (3.00)         |
| HCA158       | 0.3 (1.00)            | 0.8 (1.80)           | 1.2 (4.00)         |
| E100 – E150  | 0.3 (1.00)            | 0.6 (2.00)           | 0.6 (2.00)         |
| E185 - E380  | 0.16 (0.5)            | 0.6 (2.00)           | 0.6 (2.00)         |