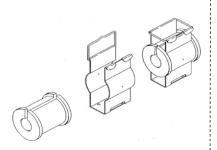

Usage of RSB Clip Lining

C-rail (anchor bar) Fixed with Mod. No.: RSB-315

Additional Installation Methods

Angle, flat or U- member Fixed with Mod. No.: RSB-310 (RSB Cleat)

Round member Fixed with Mod. No.: RMA-\*\*\*