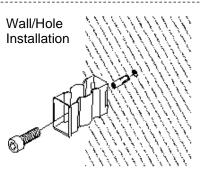

Usage of RSB Clip Lining

C-rail (anchor bar) Fixed with Mod. No.: RSB-315

Additional Installation Methods

Angle, flat or U- member Fixed with Mod. No.: RSB-310 (RSB Cleat)

Round member Fixed with Mod. No.: RMA-\*\*\*