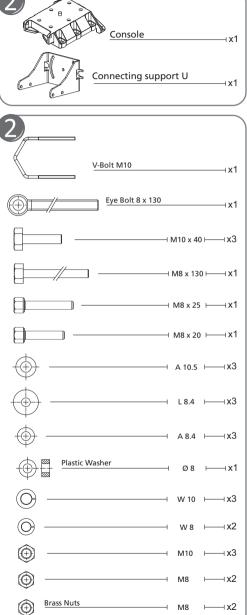

NMT-10-1104-00

UXA4
PACKING Installation Instruction



NMT-10-1104-00

## UXA4 PACKING Installation Instruction





The installed antenna shall be inspected once per year by qualified personnel. RFS disclaims any reponsibility for the result of improper or unsafe installation. This installation instruction has been writen for qualified, skilled personnel.

We reserve the right to alter details, expecially with respect to technical improvement





NMT-10-1104-00

UXA4 PACKING Installation Instruction



NMT-10-1104-00

## UXA4 PACKING Installation Instruction













NMT-10-1104-00 UXA4
PACKING Installation Instruction



NMT-10-1104-00

UXA4
PACKING Installation Instruction









NMT-10-1104-00 UXA4
PACKING Installation Instruction



NMT-10-1104-00

UXA4
PACKING Installation Instruction