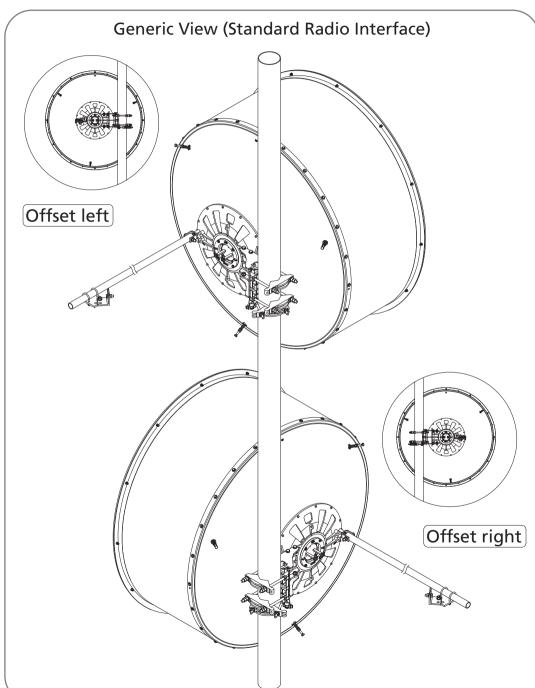

NMT-10-1104-00

UXA4
PACKING Installation Instruction



NMT-10-1104-00

## UXA4 PACKING Installation Instruction





The installed antenna shall be inspected once per year by qualified personnel. RFS disclaims any reponsibility for the result of improper or unsafe installation. This installation instruction has been writen for qualified, skilled personnel.

We reserve the right to alter details, expecially with respect to technical improvement





NMT-10-1104-00

UXA4 PACKING Installation Instruction



NMT-10-1104-00

## UXA4 PACKING Installation Instruction













NMT-10-1104-00 UXA4
PACKING Installation Instruction



NMT-10-1104-00

UXA4
PACKING Installation Instruction









NMT-10-1104-00 UXA4
PACKING Installation Instruction



NMT-10-1104-00

UXA4
PACKING Installation Instruction