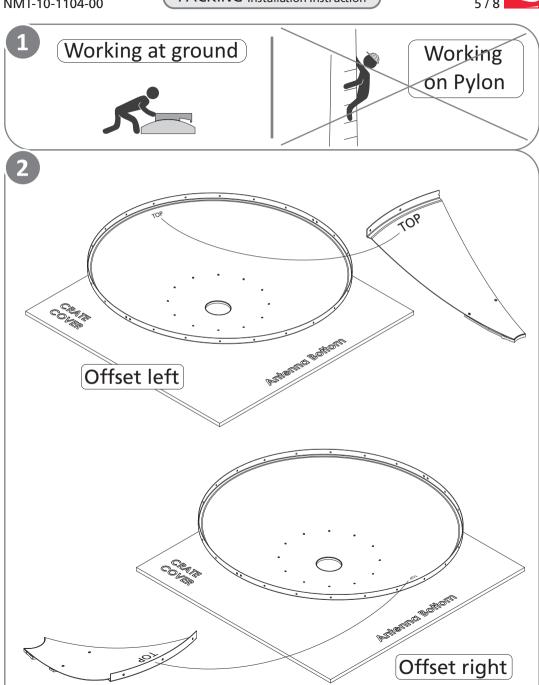

## UXA4 PACKING Installation Instruction

The installed antenna shall be inspected once per year by qualified personnel. RFS disclaims any reponsibility for the result of improper or unsafe installation. This installation instruction has been writen for qualified, skilled personnel.