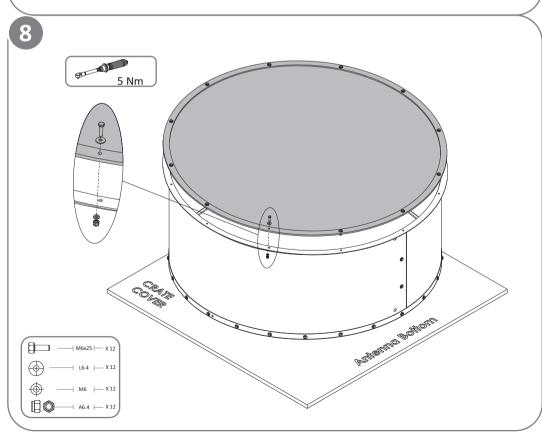

## UXA4 PACKING Installation Instruction

The installed antenna shall be inspected once per year by qualified personnel. RFS disclaims any reponsibility for the result of improper or unsafe installation. This installation instruction has been writen for qualified, skilled personnel.