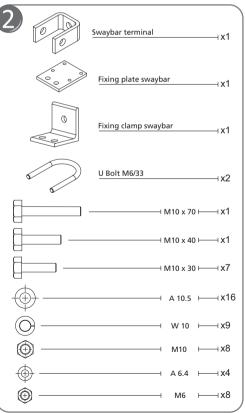

## UXA4 PACKING Installation Instruction

The installed antenna shall be inspected once per year by qualified personnel. RFS disclaims any reponsibility for the result of improper or unsafe installation. This installation instruction has been writen for qualified, skilled personnel.