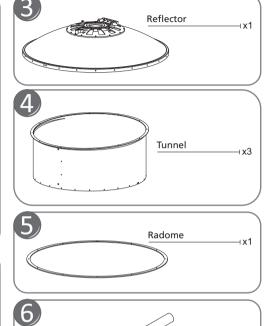

NMT-10-1104-00

UXA4
PACKING Installation Instruction



NMT-10-1104-00

## UXA4 PACKING Installation Instruction





The installed antenna shall be inspected once per year by qualified personnel. RFS disclaims any reponsibility for the result of improper or unsafe installation. This installation instruction has been writen for qualified, skilled personnel.

We reserve the right to alter details, expecially with respect to technical improvement





NMT-10-1104-00

UXA4 PACKING Installation Instruction



NMT-10-1104-00

## UXA4 PACKING Installation Instruction













NMT-10-1104-00 UXA4
PACKING Installation Instruction



NMT-10-1104-00

UXA4
PACKING Installation Instruction









NMT-10-1104-00 UXA4
PACKING Installation Instruction



NMT-10-1104-00

UXA4
PACKING Installation Instruction