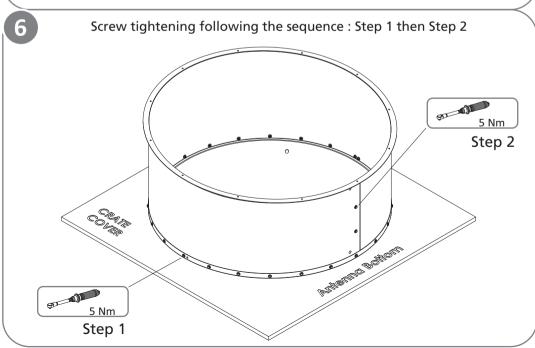

## UXA4 PACKING Installation Instruction

The installed antenna shall be inspected once per year by qualified personnel. RFS disclaims any reponsibility for the result of improper or unsafe installation. This installation instruction has been writen for qualified, skilled personnel.