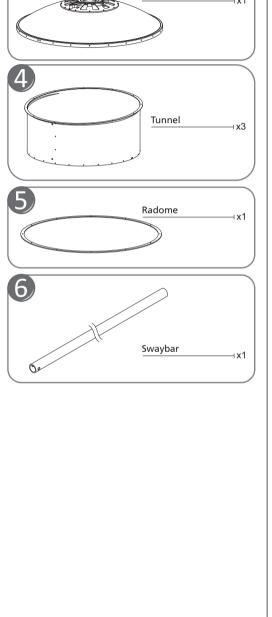

## UXA4 PACKING Installation Instruction

The installed antenna shall be inspected once per year by qualified personnel. RFS disclaims any reponsibility for the result of improper or unsafe installation. This installation instruction has been writen for qualified, skilled personnel.