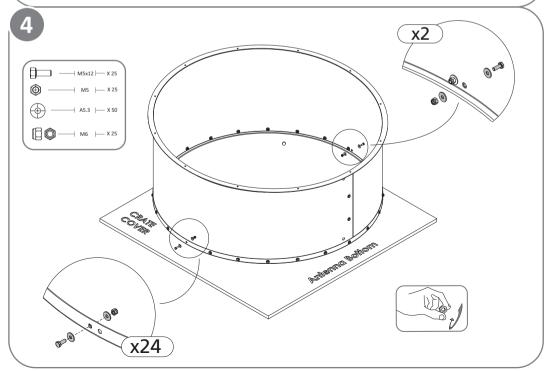

NMT-10-1104-00

UXA4
PACKING Installation Instruction



NMT-10-1104-00

## UXA4 PACKING Installation Instruction





The installed antenna shall be inspected once per year by qualified personnel. RFS disclaims any reponsibility for the result of improper or unsafe installation. This installation instruction has been writen for qualified, skilled personnel.

We reserve the right to alter details, expecially with respect to technical improvement





NMT-10-1104-00

UXA4 PACKING Installation Instruction



NMT-10-1104-00

## UXA4 PACKING Installation Instruction













NMT-10-1104-00 UXA4
PACKING Installation Instruction



NMT-10-1104-00

UXA4
PACKING Installation Instruction









NMT-10-1104-00 UXA4
PACKING Installation Instruction



NMT-10-1104-00

UXA4
PACKING Installation Instruction