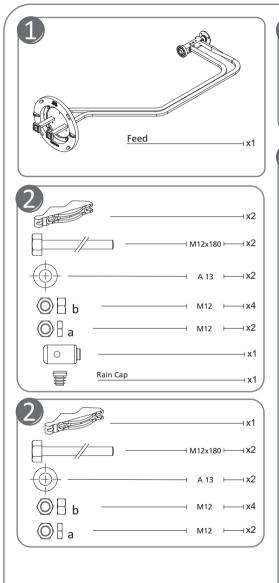

NMT-10-1104-00

UXA4
PACKING Installation Instruction



NMT-10-1104-00

## UXA4 PACKING Installation Instruction





The installed antenna shall be inspected once per year by qualified personnel. RFS disclaims any reponsibility for the result of improper or unsafe installation. This installation instruction has been writen for qualified, skilled personnel.

We reserve the right to alter details, expecially with respect to technical improvement





NMT-10-1104-00

UXA4 PACKING Installation Instruction



NMT-10-1104-00

## UXA4 PACKING Installation Instruction













NMT-10-1104-00 UXA4
PACKING Installation Instruction



NMT-10-1104-00

UXA4
PACKING Installation Instruction









NMT-10-1104-00 UXA4
PACKING Installation Instruction



NMT-10-1104-00

UXA4
PACKING Installation Instruction