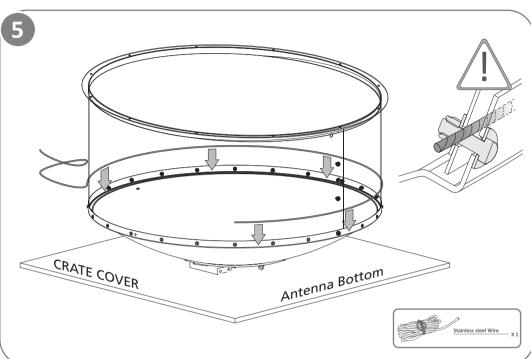

## UXA4 PACKING Installation Instruction

The installed antenna shall be inspected once per year by qualified personnel. RFS disclaims any reponsibility for the result of improper or unsafe installation. This installation instruction has been writen for qualified, skilled personnel.