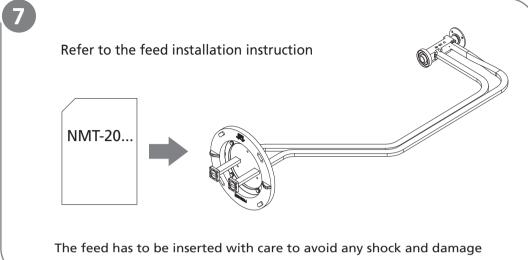

## UXA4 PACKING Installation Instruction

The installed antenna shall be inspected once per year by qualified personnel. RFS disclaims any reponsibility for the result of improper or unsafe installation. This installation instruction has been writen for qualified, skilled personnel.