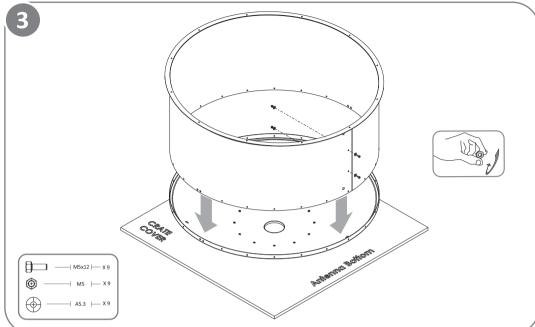

NMT-10-1104-00

UXA4
PACKING Installation Instruction



NMT-10-1104-00

## UXA4 PACKING Installation Instruction





The installed antenna shall be inspected once per year by qualified personnel. RFS disclaims any reponsibility for the result of improper or unsafe installation. This installation instruction has been writen for qualified, skilled personnel.

We reserve the right to alter details, expecially with respect to technical improvement





NMT-10-1104-00

UXA4 PACKING Installation Instruction



NMT-10-1104-00

## UXA4 PACKING Installation Instruction













NMT-10-1104-00 UXA4
PACKING Installation Instruction



NMT-10-1104-00

UXA4
PACKING Installation Instruction









NMT-10-1104-00 UXA4
PACKING Installation Instruction



NMT-10-1104-00

UXA4
PACKING Installation Instruction