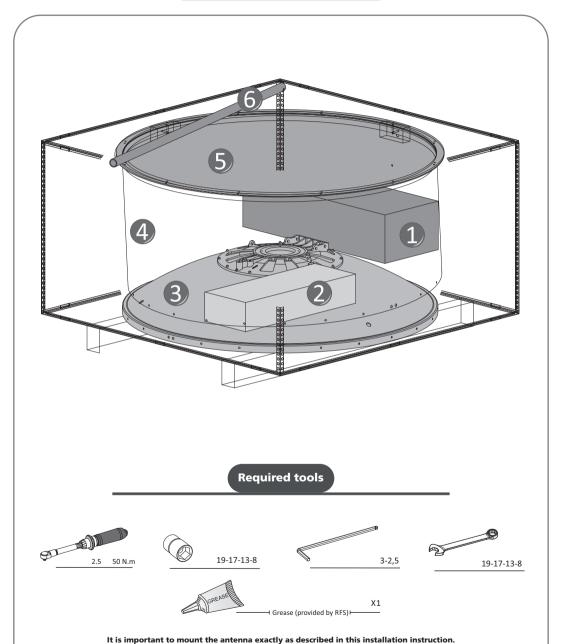

NMT-10-1104-00

UXA4
PACKING Installation Instruction



NMT-10-1104-00

## UXA4 PACKING Installation Instruction





The installed antenna shall be inspected once per year by qualified personnel. RFS disclaims any reponsibility for the result of improper or unsafe installation. This installation instruction has been writen for qualified, skilled personnel.

We reserve the right to alter details, expecially with respect to technical improvement





NMT-10-1104-00

UXA4 PACKING Installation Instruction



NMT-10-1104-00

## UXA4 PACKING Installation Instruction













NMT-10-1104-00 UXA4
PACKING Installation Instruction



NMT-10-1104-00

UXA4
PACKING Installation Instruction









NMT-10-1104-00 UXA4
PACKING Installation Instruction



NMT-10-1104-00

UXA4
PACKING Installation Instruction