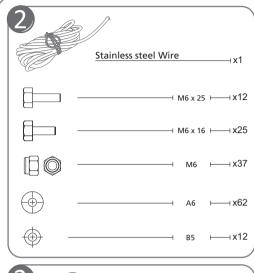

NMT-10-1104-00

UXA4
PACKING Installation Instruction



NMT-10-1104-00

## UXA4 PACKING Installation Instruction





The installed antenna shall be inspected once per year by qualified personnel. RFS disclaims any reponsibility for the result of improper or unsafe installation. This installation instruction has been writen for qualified, skilled personnel.

We reserve the right to alter details, expecially with respect to technical improvement





NMT-10-1104-00

UXA4 PACKING Installation Instruction



NMT-10-1104-00

## UXA4 PACKING Installation Instruction













NMT-10-1104-00 UXA4
PACKING Installation Instruction



NMT-10-1104-00

UXA4
PACKING Installation Instruction









NMT-10-1104-00 UXA4
PACKING Installation Instruction



NMT-10-1104-00

UXA4
PACKING Installation Instruction