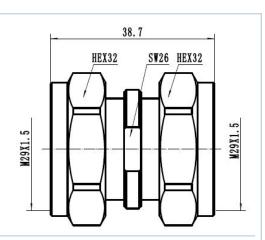

## **Technical features**

| STRUCTURE                            |           |                                                         |
|--------------------------------------|-----------|---------------------------------------------------------|
| Product Line                         |           | Coaxial Cable Components                                |
| Product Type                         |           | Coaxial Adapter                                         |
| MECHANICAL SPECIFICATIONS            |           |                                                         |
| Connector A                          |           | 7-16 DIN Male                                           |
| Center Contact Connector A           |           | Brass, silver plated                                    |
| Outer Contact Connector A            |           | Brass, CuSnZn plated                                    |
| Connector B                          |           | 7-16 DIN Male                                           |
| Center Contact Connector B           |           | Brass, silver plated                                    |
| Outer Contact Connector B            |           | Brass, CuSnZn plated                                    |
| Dielectric                           |           | PTFE                                                    |
| Sealing class                        |           | IP68, connected                                         |
| ELECTRICAL SPECIFICATIONS            |           |                                                         |
| Frequency Range - MHz                |           | DC - 6000                                               |
| VSWR, Return Loss                    | VSWR (dB) | 0-3000 MHz: 1.06 (30.71)<br>3000-6000 MHz: 1.10 (26.44) |
| Insertion Loss, dB (Max)             | dB        | 0.1                                                     |
| 3rd Order IM Product @ 2x20<br>Watts | dBc       | -163                                                    |
| Power Rating                         | kW        | 1.5                                                     |
| TEMPERATURE SPECIFICATIONS           |           |                                                         |
| Operation Temperature                | °C (°F)   | -45 to 85 (-49 to 185)                                  |
| PACKAGING INFORMATION                |           |                                                         |
| Package Quantity                     |           | 1                                                       |
|                                      |           | ·                                                       |
| External Document Links              |           | Notes                                                   |
|                                      |           |                                                         |
|                                      |           |                                                         |
|                                      |           |                                                         |
|                                      |           |                                                         |
|                                      |           |                                                         |