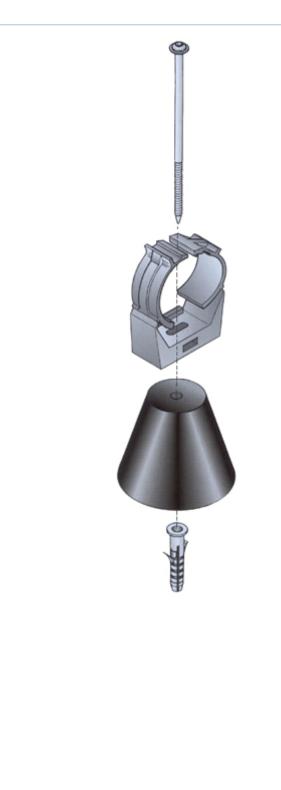

Clic Clamp, 1-1/4" RADIAFLEX polyamide black, halogen free fire class UL94HB FEATURES / BENEFITS

Safe and efficient installation of RADIAFLEX<sup>®</sup> cable with clic-clamps. Simple mounting by using wall plugs and screws. Simply push in by hand, clamp will grip and lock by applying slight pressure.