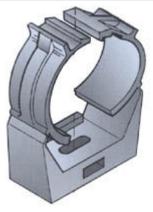

Clic Clamp, 1-1/4" RADIAFLEX polyamide black, halogen free fire class UL94HB FEATURES / BENEFITS

Safe and efficient installation of RADIAFLEX<sup>®</sup> cable with clic-clamps. Simple mounting by using wall plugs and screws. Simply push in by hand, clamp will grip and lock by applying slight pressure.