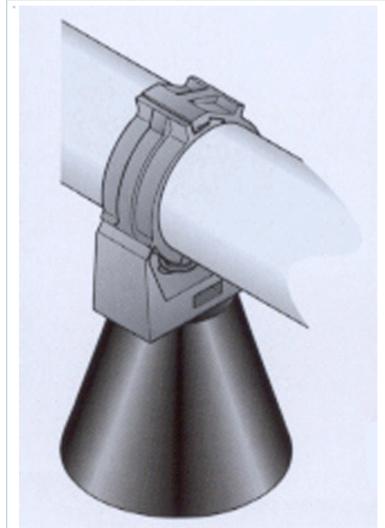

Clic Clamp, 1-1/4" RADIAFLEX polyamide black, halogen free fire class UL94HB FEATURES / BENEFITS

Safe and efficient installation of RADIAFLEX<sup>®</sup> cable with clic-clamps. Simple mounting by using wall plugs and screws. Simply push in by hand, clamp will grip and lock by applying slight pressure.