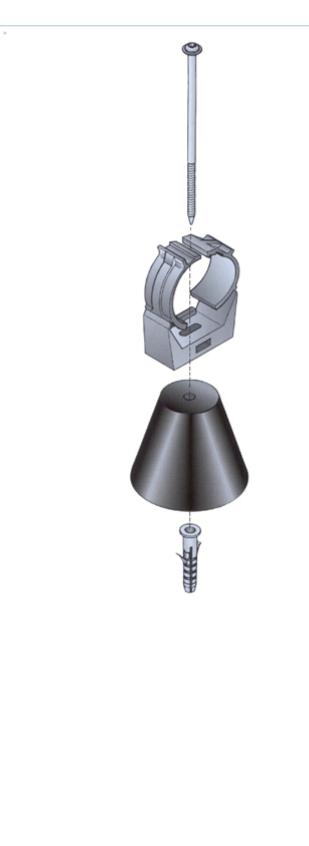

Clic Clamp, 1/2" ALF,RCF,RLK polyamide black, halogen free fire class UL94HB FEATURES / BENEFITS Safe and efficient installation of RADIAFLEX<sup>®</sup> cable with clic-clamps. Simple mounting by using wall plugs and screws. Simply push in by hand, clamp will grip and lock by applying slight