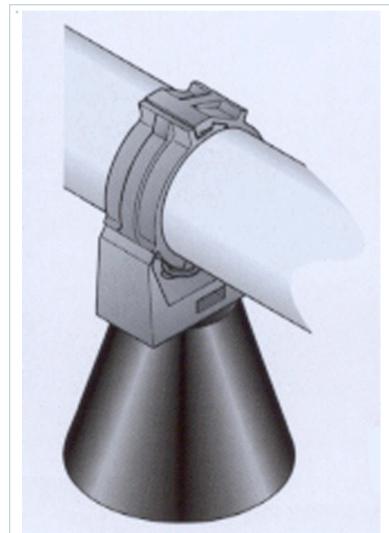

Clic Clamp, 1/2" ALF,RCF,RLK polyamide black, halogen free fire class UL94HB FEATURES / BENEFITS Safe and efficient installation of RADIAFLEX<sup>®</sup> cable with clic-clamps. Simple mounting by using wall plugs and screws. Simply push in by hand, clamp will grip and lock by applying slight

## **GENERAL SPECIFICATIONS Product Line** Radiating Cable Accessories **Product Type** Hanger Hanger Type Clic clamp ALFU RLK\* **Transmission Line Type** RCF12-50\*A HCA12-50 RHCA12-50 Air Dielectric **Cable Type Radiating Cable** Color Black **MECHANICAL SPECIFICATIONS** Cable Size 1/2 Number of Cable / Waveguide 1 Runs Material Polyamide **TESTING AND ENVIRONMENTAL Fire Class** UL94 HB **TEMPERATURE SPECIFICATIONS** Installation Temperature °C (°F) -20 to 80 (-4 to 176) **Operation Temperature** °C (°F) -50 to 85 (-58 to 185) °C (°F) -50 to 85 (-58 to 185) **Storage Temperature PACKAGING INFORMATION Package Quantity** 500