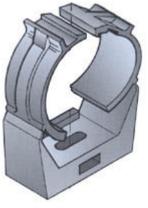

Clic Clamp, 1/2" ALF,RCF,RLK polyamide black, halogen free fire class UL94HB FEATURES / BENEFITS Safe and efficient installation of RADIAFLEX<sup>®</sup> cable with clic-clamps. Simple mounting by using wall plugs and screws. Simply push in by hand, clamp will grip and lock by applying slight