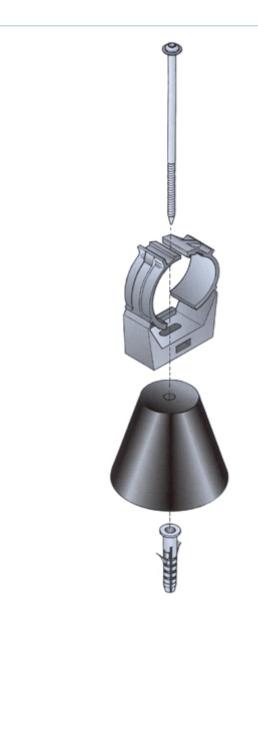

Clic Clamp, 1-5/8" RADIAFLEX polyamide black, halogen free fire class UL94HB FEATURES / BENEFITS

Safe and efficient installation of RADIAFLEX<sup>®</sup> cable with clic-clamps. Simple mounting by using wall plugs and screws. Simply push in by hand, clamp will grip and lock by applying slight pressure.