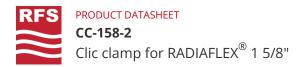

Clic Clamp, 1-5/8" RADIAFLEX polyamide black, halogen free fire class UL94HB FEATURES / BENEFITS

Safe and efficient installation of RADIAFLEX<sup>®</sup> cable with clic-clamps. Simple mounting by using wall plugs and screws. Simply push in by hand, clamp will grip and lock by applying slight pressure.