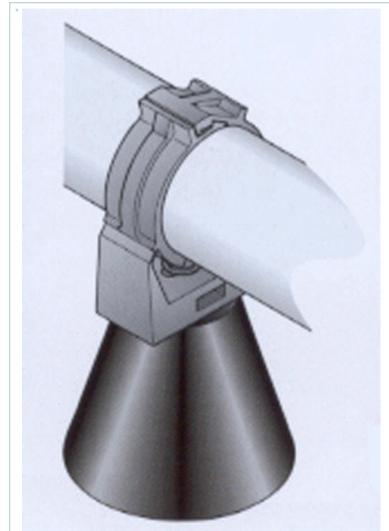

Clic Clamp, 1-5/8" RADIAFLEX polyamide black, halogen free fire class UL94HB FEATURES / BENEFITS

Safe and efficient installation of RADIAFLEX<sup>®</sup> cable with clic-clamps. Simple mounting by using wall plugs and screws. Simply push in by hand, clamp will grip and lock by applying slight pressure.