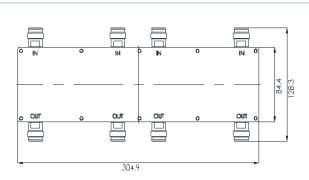

### **MECHANICAL SPECIFICATIONS**

| Height | mm (in) | 41 (1.61)    |
|--------|---------|--------------|
| Width  | mm (in) | 128.3 (5.05) |
| Length | mm (in) | 304.9 (12)   |