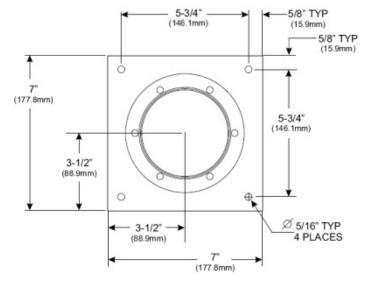

## **MECHANICAL SPECIFICATIONS**

| Feed-Through Holes         |         | 1         |
|----------------------------|---------|-----------|
| Feed-Through Hole Diameter | mm (in) | 102 (4)   |
| Color                      |         | Grey      |
| Material                   |         | Aluminium |