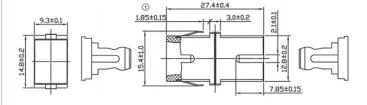

## **MECHANICAL SPECIFICATIONS**

| TESTING AND ENVIRONMENTAL |         |                         |
|---------------------------|---------|-------------------------|
| Operation Temperature     | °C (°F) | -40 to 85 (-40 to 185 ) |