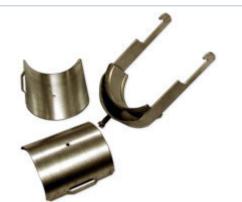

Hangers for the installation of HELIFLEX<sup>®</sup> cables on different supporting profiles. Cable Clamp and Extended Counterbed hot-galvanized steel Screw: stainless steel. FEATURES / BENEFITS

picture shows the 1L4 version for illustration purpose only

External Document Links

Notes

Hangers for flat iron 6-12 mm (0.24-0.47")