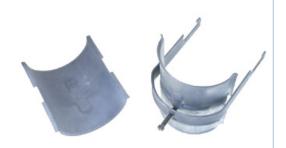

Hangers for the installation of HELIFLEX<sup>®</sup> cables on different supporting profiles. Cable Clamp and Extended Counterbed hot-galvanized steel Screw: stainless steel. FEATURES / BENEFITS

picture shows the 1L4 version for illustration purpose only