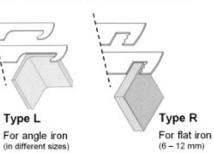

## HCH Clamps available for different types of interfaces:

Type C For anchor bar (18-22mm slot)