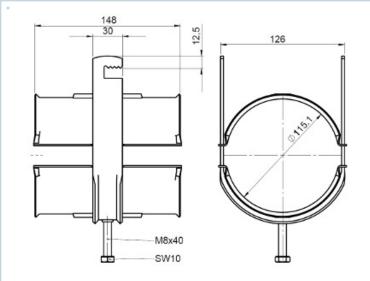

## **Technical features**

| GENERAL SPECIFICATIONS                 |         |                                                                                                        |
|----------------------------------------|---------|--------------------------------------------------------------------------------------------------------|
| Product Line                           |         | Coaxial Cable Accessories                                                                              |
| Product Type                           |         | Hanger                                                                                                 |
| Hanger Type                            |         | Flat iron 6-12mm (0.24-0.47")                                                                          |
| Transmission Line Type                 |         | HCA495                                                                                                 |
| Cable Type                             |         | Air Dielectric                                                                                         |
| MECHANICAL SPECIFICATIONS              |         |                                                                                                        |
| Cable Size                             |         | 5                                                                                                      |
| Material                               |         | Cable Clamp : hot-dip galvanized<br>Extended Counterbed : hot-dip galvanized<br>Screw: Stainless steel |
| Recommended / Maximum<br>Clamp Spacing | m (ft)  | 1 / 2 (3.3 / 6.6)                                                                                      |
| TEMPERATURE SPECIFICATIONS             |         |                                                                                                        |
| Operation Temperature                  | °C (°F) | -50 to 85 (-58 to 185 )                                                                                |
| Storage Temperature                    | °C (°F) | -50 to 85 (-58 to 185 )                                                                                |
| PACKAGING INFORMATION                  |         |                                                                                                        |
| Package Quantity                       |         | 1                                                                                                      |