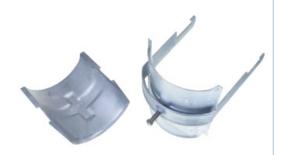

Hangers for the installation of HELIFLEX<sup>®</sup> cables on different supporting profiles. Cable Clamp and Extended Counterbed hot-galvanized steel Screw: stainless steel. FEATURES / BENEFITS

picture shows the 1L4 version for illustration purpose only