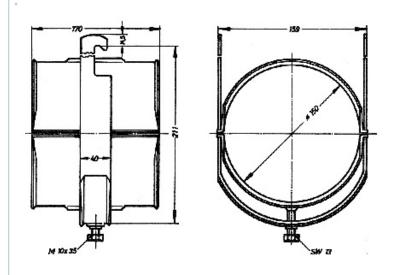

## **Technical features**

| GENERAL SPECIFICATIONS                 |         |                                                                                                        |
|----------------------------------------|---------|--------------------------------------------------------------------------------------------------------|
| Product Line                           |         | Coaxial Cable Accessories                                                                              |
| Product Type                           |         | Hanger                                                                                                 |
| Hanger Type                            |         | Angle iron 40mm (1.575")                                                                               |
| Transmission Line Type                 |         | HCA550                                                                                                 |
| Cable Type                             |         | Air Dielectric                                                                                         |
| MECHANICAL SPECIFICATIONS              |         |                                                                                                        |
| Cable Size                             |         | 5-1/2                                                                                                  |
| Material                               |         | Cable Clamp : hot-dip galvanized<br>Extended Counterbed : hot-dip galvanized<br>Screw: Stainless steel |
| Recommended / Maximum<br>Clamp Spacing | m (ft)  | 1 / 2 (3.3 / 6.6)                                                                                      |
| TEMPERATURE SPECIFICATIONS             |         |                                                                                                        |
| Operation Temperature                  | °C (°F) | -50 to 85 (-58 to 185 )                                                                                |
| Storage Temperature                    | °C (°F) | -50 to 85 (-58 to 185 )                                                                                |
| PACKAGING INFORMATION                  |         |                                                                                                        |
| Package Quantity                       |         | 1                                                                                                      |