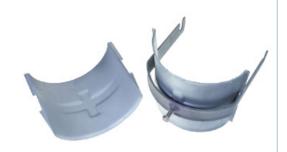

Hangers for the installation of HELIFLEX<sup>®</sup> cables on different supporting profiles. Cable Clamp and Extended Counterbed hot-galvanized steel Screw: stainless steel. FEATURES / BENEFITS

picture shows the 1L4 version for illustration purpose only