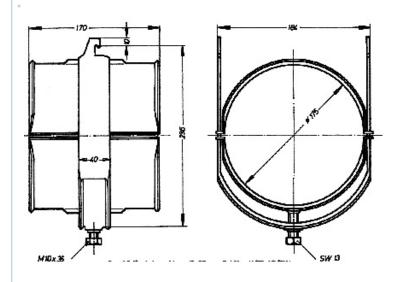

## **Technical features**

| GENERAL SPECIFICATIONS                 |         |                                                                                                        |
|----------------------------------------|---------|--------------------------------------------------------------------------------------------------------|
| Product Line                           |         | Coaxial Cable Accessories                                                                              |
| Product Type                           |         | Hanger                                                                                                 |
| Hanger Type                            |         | Anchor bar 18-22mm (0.71-0.87")                                                                        |
| Transmission Line Type                 |         | HCA618                                                                                                 |
| Cable Type                             |         | Air Dielectric                                                                                         |
| MECHANICAL SPECIFICATIONS              |         |                                                                                                        |
| Cable Size                             |         | 6-1/8                                                                                                  |
| Material                               |         | Cable Clamp : hot-dip galvanized<br>Extended Counterbed : hot-dip galvanized<br>Screw: Stainless steel |
| Recommended / Maximum<br>Clamp Spacing | m (ft)  | 1 / 2 (3.3 / 6.6)                                                                                      |
| TEMPERATURE SPECIFICATIONS             |         |                                                                                                        |
| Operation Temperature                  | °C (°F) | -50 to 85 (-58 to 185 )                                                                                |
| Storage Temperature                    | °C (°F) | -50 to 85 (-58 to 185 )                                                                                |
| PACKAGING INFORMATION                  |         |                                                                                                        |
| Package Quantity                       |         | 1                                                                                                      |