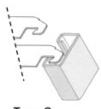

## HCH Clamps available for different types of interfaces:

Type C For anchor bar (18-22mm slot)