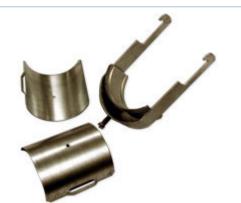

Hangers for the installation of HELIFLEX<sup>®</sup> cables on different supporting profiles. Cable Clamp and Extended Counterbed hot-galvanized steel Screw: stainless steel. FEATURES / BENEFITS

picture shows the 1L4 version for illustration purpose only

## **GENERAL SPECIFICATIONS Product Line** Coaxial Cable Accessories **Product Type** Hanger Anchor bar 18-22mm (0.71-0.87") Hanger Type **Transmission Line Type** HCA78 Air Dielectric **Cable Type** Coaxial Foam Dielectric **MECHANICAL SPECIFICATIONS Cable Size** 7/8 Cable Clamp : hot-dip galvanized Material Extended Counterbed : hot-dip galvanized Screw: Stainless steel **Recommended / Maximum** m (ft) 0.5 / 0.9 (1.8 / 3) **Clamp Spacing TEMPERATURE SPECIFICATIONS Operation Temperature** °C (°F) -50 to 85 (-58 to 185) Storage Temperature °C (°F) -50 to 85 (-58 to 185 ) **PACKAGING INFORMATION Package Quantity** 1 Weight per piece 0.09 (0.2) kg (lb)