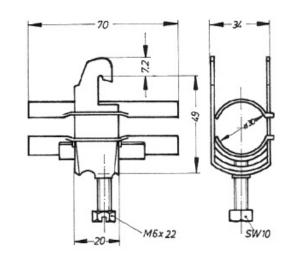

External Document Links

Notes

Hangers for anchor bar 18-22 mm (0.71-0.87")

## **GENERAL SPECIFICATIONS Product Line** Coaxial Cable Accessories **Product Type** Hanger Anchor bar 18-22mm (0.71-0.87") Hanger Type **Transmission Line Type** HCA78 Air Dielectric **Cable Type** Coaxial Foam Dielectric **MECHANICAL SPECIFICATIONS Cable Size** 7/8 Cable Clamp : hot-dip galvanized Material Extended Counterbed : hot-dip galvanized Screw: Stainless steel **Recommended / Maximum** m (ft) 0.5 / 0.9 (1.8 / 3) **Clamp Spacing TEMPERATURE SPECIFICATIONS Operation Temperature** °C (°F) -50 to 85 (-58 to 185) Storage Temperature °C (°F) -50 to 85 (-58 to 185 ) **PACKAGING INFORMATION Package Quantity** 1 Weight per piece 0.09 (0.2) kg (lb)