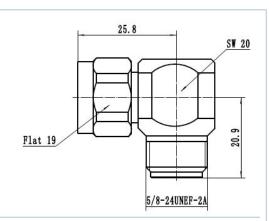

Coaxial Adapter N male - female, right angle FEATURES / BENEFITS



## **Technical features**

|                                      |           | Coaxial Cable Components                                  |
|--------------------------------------|-----------|-----------------------------------------------------------|
| Product Line                         |           |                                                           |
| Product Type                         |           | Coaxial Adapter                                           |
| MECHANICAL SPECIFICATIONS            |           |                                                           |
| Connector A                          |           | N Male                                                    |
| Center Contact Connector A           |           | Brass, silver plated