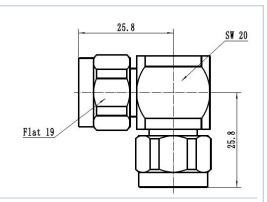

Coaxial Adapter N male - male, right angle FEATURES / BENEFITS

## **Technical features**

| Product Line                         |           | Coaxial Cable Components     |  |
|--------------------------------------|-----------|------------------------------|--|
|                                      |           | •                            |  |
| Product Type                         |           | Coaxial Adapter              |  |
| MECHANICAL SPECIFICATIONS            |           |                              |  |
| Connector A                          |           | N Male                       |  |
| Center Contact Connector A           |           | Brass, silver plated         |  |
| Outer Contact Connector A            |           | Brass, CuSnZn plated         |  |
| Connector B                          |           | N Angle Male                 |  |
| Center Contact Connector B           |           | Brass, silver plated         |  |
| Outer Contact Connector B            |           | Brass, CuSnZn plated         |  |
| Dielectric                           |           | PTFE                         |  |
| Sealing class                        |           | IP68, connected              |  |
| ELECTRICAL SPECIFICATIONS            |           |                              |  |
| Frequency Range - MHz                |           | DC - 6000                    |  |
| VSWR, Return Loss                    | VSWR (dB) | 0 - 3000 MHz: 1.10 (26.4)    |  |
|                                      |           | 3000 - 6000 MHz: 1.15 (23.1) |  |
| Insertion Loss, dB (Max)             | dB        | 0.1                          |  |
| 3rd Order IM Product @ 2x20<br>Watts | dBc       | -163                         |  |
| Power Rating                         | kW        | 0.5                          |  |
| TEMPERATURE SPECIFICATIONS           |           |                              |  |
| Operation Temperature                | °C (°F)   | -45 to 85 (-49 to 185)       |  |
| PACKAGING INFORMATION                |           |                              |  |
| Package Quantity                     |           | 1                            |  |