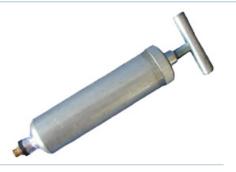

Injection tool for Plast 2000

## **STRUCTURE**

| Product Line | Elliptical Waveguide Accessories | Coaxial Cable Accessories |
|--------------|----------------------------------|---------------------------|
| Product Type | Sealing compound                 |                           |
| Type of Tool | Injection tool for Plast 2000    |                           |