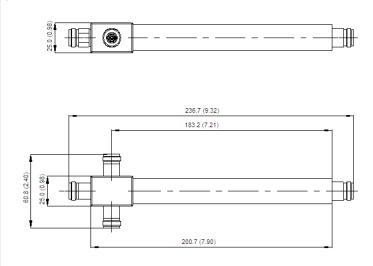

## **Technical features**

| STRUCTURE                   |         |                              |
|-----------------------------|---------|------------------------------|
| Product Type                |         | Power Divider                |
| Techn. Application          |         | Indoor                       |
| Number of Input Ports       |         | 1                            |
| Number of Output Ports      |         | 3                            |
| Connectors                  |         | 716-female                   |
| ELECTRICAL SPECIFICATIONS   |         |                              |
| Frequency Range             | MHz     | 694 - 3800                   |
| Impedance                   | Ohm     | 50                           |
| Max. VSWR / Return Loss, dB | VSWR/dB | 1.25 / 19.1                  |
| Split Loss                  | dB      | 5.1                          |
| Max Rippel                  | dB      | 0.3                          |
| Intermodulation (IM3)       |         | -155 dBc with 2x43 dBm tones |
| Total Input Power           | W       | 200                          |
| TEMPERATURE SPECIFICATIONS  |         |                              |
| Temperature Range           | °C (°F) | -25 to +65 (-13 to +149)     |
| MECHANICAL SPECIFICATIONS   |         |                              |
| Height (Less Connectors)    | mm (in) | 25 (0.98)                    |
| Width (Less Connectors)     | mm (in) | 25 (0.98)                    |
| Length (Less Connectors)    | mm (in) | 200.7 (7.9)                  |
| TESTING AND ENVIRONMENTAL   |         |                              |
| Environmental Class         |         | IP65                         |
|                             |         |                              |

REV : P2

Dimensions mm(inch)