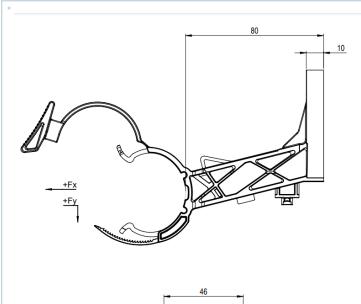

## FEATURES / BENEFITS

- Simple and time-saving installation process
- Simply push in by hand, clamp will grip and lock by applying slight pressure.
- Self-secure closure
- Fixed wall distance 80 mm

| External Document Links             |                                            | Notes                                                                          |
|-------------------------------------|--------------------------------------------|--------------------------------------------------------------------------------|
|                                     | Customized installation methods on request |                                                                                |
| Technical features                  |                                            |                                                                                |
| GENERAL SPECIFICATIONS              |                                            |                                                                                |
| Product Line                        |                                            | Radiating Cable Accessories                                                    |
| Product Type                        |                                            | Hanger                                                                         |
| Hanger Type                         |                                            | SFS clamp                                                                      |
| Transmission Line Type              |                                            | RLF*                                                                           |
|                                     |                                            | RLK*                                                                           |
|                                     |                                            | RAY*                                                                           |
| Cable Type                          |                                            | Radiating Cable                                                                |
| Color                               |                                            | Black                                                                          |
| MECHANICAL SPECIFICATIONS           |                                            |                                                                                |
| Cable Size                          |                                            | 1-5/8                                                                          |
| Number of Cable / Waveguide<br>Runs |                                            | 1                                                                              |
| Material                            |                                            | Polyamide, UV resistant                                                        |
| Mounting Screw                      |                                            | SFS-PLUG-6-01 in combination with SFS-SC650-02, SFS-FIX-644-02, SFS-FIX-649-02 |
| TESTING AND ENVIRONMENTAL           |                                            |                                                                                |
| Fire Class                          |                                            | UL94 HB                                                                        |
| TEMPERATURE SPECIFICATIONS          |                                            |                                                                                |
| Installation Temperature            | °C (°F)                                    | -20 to 90 (-4 to 194 )                                                         |
| Operation Temperature               | °C (°F)                                    | -50 to 105 (-58 to 221 )                                                       |
| Storage Temperature                 | °C (°F)                                    | -50 to 85 (-58 to 185 )                                                        |
| PACKAGING INFORMATION               |                                            |                                                                                |
| Package Quantity                    |                                            | 100                                                                            |
| Weight per piece                    | kg (lb)                                    | 0.064 (0.141)                                                                  |

SFS-158-01 REV : D REV DATE : 31 Jan 2025 www.rfsworld.com

Fx = 300 N; Fy = 300 N

SFS-158-01 REV : D REV DATE : 31 Jan 2025 www.rfsworld.com