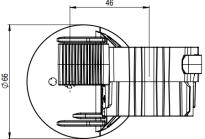

## FEATURES / BENEFITS

- Simple and time-saving installation process
- Simply push in by hand, clamp will grip and lock by applying slight pressure.
- Self-secure closure
- Fixed wall distance 80 mm

| External Document Links             |                                            | Notes                                                                          |
|-------------------------------------|--------------------------------------------|--------------------------------------------------------------------------------|
|                                     | Customized installation methods on request |                                                                                |
| Technical features                  |                                            |                                                                                |
| GENERAL SPECIFICATIONS              |                                            |                                                                                |
| Product Line                        |                                            | Radiating Cable Accessories                                                    |
| Product Type                        |                                            | Hanger                                                                         |
| Hanger Type                         |                                            | SFS clamp                                                                      |
| Transmission Line Type              |                                            | RLF*                                                                           |
|                                     |                                            | RLK*                                                                           |
|                                     |                                            | RAY*                                                                           |
| Cable Type                          |                                            | Radiating Cable                                                                |
| Color                               |                                            | Black                                                                          |
| MECHANICAL SPECIFICATIONS           |                                            |                                                                                |
| Cable Size                          |                                            | 1-5/8                                                                          |
| Number of Cable / Waveguide<br>Runs |                                            | 1                                                                              |
| Material                            |                                            | Polyamide, UV resistant                                                        |
| Mounting Screw                      |                                            | SFS-PLUG-6-01 in combination with SFS-SC650-02, SFS-FIX-644-02, SFS-FIX-649-02 |
| TESTING AND ENVIRONMENTAL           |                                            |                                                                                |
| Fire Class                          |                                            | UL94 HB                                                                        |
| TEMPERATURE SPECIFICATIONS          |                                            |                                                                                |
| Installation Temperature            | °C (°F)                                    | -20 to 90 (-4 to 194 )                                                         |
| Operation Temperature               | °C (°F)                                    | -50 to 105 (-58 to 221 )                                                       |
| Storage Temperature                 | °C (°F)                                    | -50 to 85 (-58 to 185 )                                                        |
| PACKAGING INFORMATION               |                                            |                                                                                |
| Package Quantity                    |                                            | 100                                                                            |
| Weight per piece                    | kg (lb)                                    | 0.064 (0.141)                                                                  |