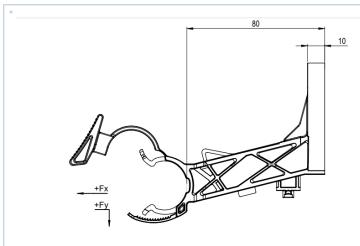

## FEATURES / BENEFITS

- Simple and time-saving installation process
- Simply push in by hand, clamp will grip and lock by applying slight pressure.
- Self-secure closure
- Fixed wall distance 80 mm

| External Document Links             | Notes                                      |
|-------------------------------------|--------------------------------------------|
|                                     | Customized installation methods on request |
| Technical features                  |                                            |
| GENERAL SPECIFICATIONS              |                                            |
| Product Line                        | Radiating Cable Accessories                |
| Product Type                        | Hanger                                     |
| Hanger Type                         | SFS clamp                                  |
| Transmission Line Type              | RLF*<br>RLK*<br>RAY*<br>RCF*               |
| Cable Type                          | Radiating Cable                            |
| Color                               | Black                                      |
| MECHANICAL SPECIFICATIONS           |                                            |
| Cable Size                          | 7/8                                        |
| Number of Cable / Waveguide<br>Runs | 1                                          |

SFS-78-01

Material

REV DATE : 31 Jan 2025

Polyamide, UV resistant

SFS-PLUG-6-01 in combination with SFS-SC650-02, SFS-FIX-644-02, SFS-FIX-649-02

UL94 HB

www.rfsworld.com

Fx = 300 N ; Fy = 300 N