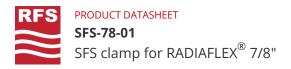

The Smart Fixing Solution (SFS) clamp family ensures a safe and reliable RADIAFLEX cable installation in harsh environmental tunnel conditions. The SFS clamps eases the installation process minimizing customer's total cost of ownership (TCO). The SFS clamps are based on a one-piece, self-closing plastic clamp for the fixation of radiating cables in road, railway and metro tunnels. The SFS clamps enables a high level of flexibility and compatibility regarding installation hardware such as e.g. screws, dowels and, consequently, allows for easier adaptation to customer specific installation needs.

## FEATURES / BENEFITS

- Simple and time-saving installation process
- Simply push in by hand, clamp will grip and lock by applying slight pressure.
- Self-secure closure
- Fixed wall distance 80 mm

| External Document Links             | Notes                                      |
|-------------------------------------|--------------------------------------------|
|                                     | Customized installation methods on request |
| Technical features                  |                                            |
| GENERAL SPECIFICATIONS              |                                            |
| Product Line                        | Radiating Cable Accessories                |
| Product Type                        | Hanger                                     |
| Hanger Type                         | SFS clamp                                  |
| Transmission Line Type              | RLF*<br>RLK*<br>RAY*<br>RCF*               |
| Cable Type                          | Radiating Cable                            |
| Color                               | Black                                      |
| MECHANICAL SPECIFICATIONS           |                                            |
| Cable Size                          | 7/8                                        |
| Number of Cable / Waveguide<br>Runs | 1                                          |