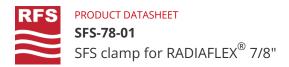

The Smart Fixing Solution (SFS) clamp family ensures a safe and reliable RADIAFLEX cable installation in harsh environmental tunnel conditions. The SFS clamps eases the installation process minimizing customer's total cost of ownership (TCO). The SFS clamps are based on a one-piece, self-closing plastic clamp for the fixation of radiating cables in road, railway and metro tunnels. The SFS clamps enables a high level of flexibility and compatibility regarding installation hardware such as e.g. screws, dowels and, consequently, allows for easier adaptation to customer specific installation needs.

## FEATURES / BENEFITS

- Simple and time-saving installation process
- Simply push in by hand, clamp will grip and lock by applying slight pressure.
- Self-secure closure
- Fixed wall distance 80 mm

| External Document Links             | Notes                                      |
|-------------------------------------|--------------------------------------------|
|                                     | Customized installation methods on request |
| Technical features                  |                                            |
| GENERAL SPECIFICATIONS              |                                            |
| Product Line                        | Radiating Cable Accessories                |
| Product Type                        | Hanger                                     |
| Hanger Type                         | SFS clamp                                  |
| Transmission Line Type              | RLF*<br>RLK*<br>RAY*<br>RCF*               |
| Cable Type                          | Radiating Cable                            |
| Color                               | Black                                      |
| MECHANICAL SPECIFICATIONS           |                                            |
| Cable Size                          | 7/8                                        |
| Number of Cable / Waveguide<br>Runs | 1                                          |