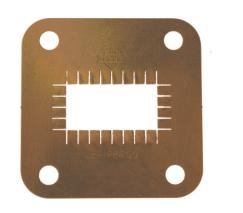

### Contact Shim for PBR100

## FEATURES / BENEFITS

Waveguide installation

- The shim offers pressure tightness between two gasket sealed flanges
- The shim offers maximum possible RF contact.