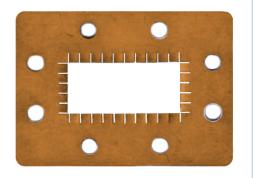

## FEATURES / BENEFITS

Waveguide installation

- The shim offers pressure tightness between two gasket sealed flanges
- The shim offers maximum possible RF contact.

Example shows SHIM070-D-1 for R70 waveguide