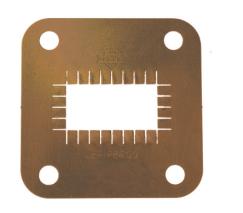

#### Contact Shim for PBR140

## FEATURES / BENEFITS

Waveguide installation

- The shim offers pressure tightness between two gasket sealed flanges
- The shim offers maximum possible RF contact.

# STRUCTURE

| Type of Rectangular Waveguide<br>Component |           | Contact Shim     |
|--------------------------------------------|-----------|------------------|
| Waveguide Size IEC (EIA)                   |           | R140 (WR62)      |
| Flange                                     |           | UBR140           |
| Flange Finish                              |           | un-plated        |
| Package Quantity                           |           | 1                |
| ELECTRICAL SPECIFICATIONS                  |           |                  |
| Frequency Range                            | GHz       | 11.9 - 18        |
| Minimum Return Loss (max.<br>VSWR)         | dB (VSWR) | 46.1 (1.01)      |
| MATERIAL                                   |           |                  |
| Material                                   |           | Copper beryllium |