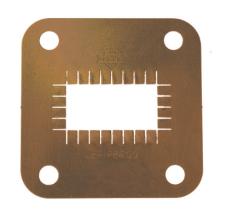

#### Contact Shim for PBR320

## FEATURES / BENEFITS

Waveguide installation

- The shim offers pressure tightness between two gasket sealed flanges
- The shim offers maximum possible RF contact.

# STRUCTURE

| Type of Rectangular Waveguide<br>Component |           | Contact Shim     |
|--------------------------------------------|-----------|------------------|
| Waveguide Size IEC (EIA)                   |           | R320 (WR28)      |
| Flange                                     |           | UBR320           |
| Flange Finish                              |           | un-plated        |
| Package Quantity                           |           | 1                |
| ELECTRICAL SPECIFICATIONS                  |           |                  |
| Frequency Range                            | GHz       | 26.3 - 40        |
| Minimum Return Loss (max.<br>VSWR)         | dB (VSWR) | 46.1 (1.01)      |
| MATERIAL                                   |           |                  |
| Material                                   |           | Copper beryllium |