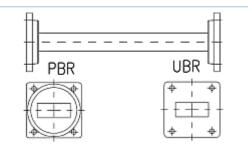

Rectangular Waveguide R 120 Straight Section, flanges PBR/UBR 120, f= 9.84-12.50 GHz, VSWR max 1.05, A=100mm (3.9in), gasket and screw kit enclosure

gasket and screw kit enclosu

made of brass

# **STRUCTURE**

| Type of Rectangular Waveguide<br>Component | Straight Section |
|--------------------------------------------|------------------|
| Waveguide Size IEC (EIA)                   | R120 (WR75)      |
| Flange A                                   | PBR120           |
| Flange B                                   | UBR120           |
| Flange Finish                              | Brass un-plated  |
| Package Quantity                           | 1                |