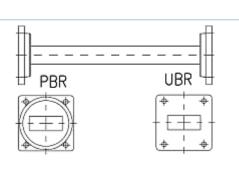

PRODUCT DATASHEET SW140-BW-1-B-010M Straight Section PBR/UBR140

Rectangular Waveguide R 140 Straight Section, flanges PBR/UBR 140, f= 11.9-18.8 GHz, VSWR max 1.05, A=100mm (3.9in), gasket and screw kit enclosure made of copper

## **Technical features**

| STRUCTURE                                  |           |                  |
|--------------------------------------------|-----------|------------------|
| Type of Rectangular Waveguide<br>Component |           | Straight Section |
| Waveguide Size IEC (EIA)                   |           | R140 (WR62)      |
| Flange A                                   |           | PBR140           |
| Flange B                                   |           | UBR140           |
| Flange Finish                              |           | Brass un-plated  |
| Package Quantity                           |           | 1                |
| ELECTRICAL SPECIFICATIONS                  |           |                  |
| Minimum Return Loss (max.<br>VSWR)         | dB (VSWR) | 32.3 (1.05)      |
| MECHANICAL SPECIFICATIONS                  |           |                  |
| Length                                     | mm (in)   | 100 (3.9)        |
| MATERIAL                                   |           |                  |
| Material                                   |           | Copper           |
| Color                                      |           | Black            |