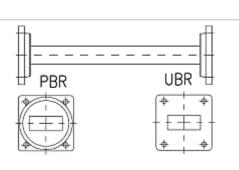

PRODUCT DATASHEET SW220-BW-1-B-010M Straight Section PBR/UBR220

Rectangular Waveguide R 220 Straight Section, flanges PBR/UBR 220, f= 17.6-26.7 GHz, VSWR max 1.08, A=100mm (3.9in), gasket and screw kit enclosure made of copper

## **Technical features**

| STRUCTURE                                  |           |                  |
|--------------------------------------------|-----------|------------------|
| Type of Rectangular Waveguide<br>Component |           | Straight Section |
| Waveguide Size IEC (EIA)                   |           | R220 (WR42)      |
| Flange A                                   |           | PBR220           |
| Flange B                                   |           | UBR220           |
| Flange Finish                              |           | Brass un-plated  |
| Package Quantity                           |           | 1                |
| ELECTRICAL SPECIFICATIONS                  |           |                  |
| Minimum Return Loss (max.<br>VSWR)         | dB (VSWR) | 28.3 (1.08)      |
| MECHANICAL SPECIFICATIONS                  |           |                  |
| Length                                     | mm (in)   | 100 (3.9)        |
| MATERIAL                                   |           |                  |
| Material                                   |           | Copper           |
| Color                                      |           | Black            |