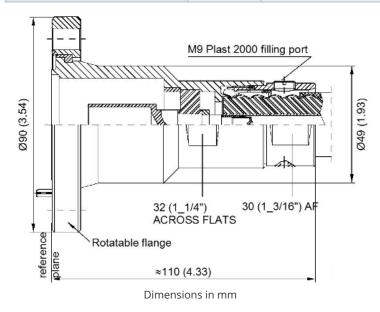

# **MECHANICAL SPECIFICATIONS**

| Plating Outer/Inner      |         | Silver/Silver |
|--------------------------|---------|---------------|
| Length                   | mm (in) | 110 (4.3)     |
| Outer Diameter           | mm (in) | 90 (3.5)      |
| Inner Contact Attachment |         | Spring Finger |
| Outer Contact Attachment |         | Spring Finger |

# **ACCESSORIES**

| Wrench size front | mm (in) | 30 (1-3/16)   |
|-------------------|---------|---------------|
| Wrench size rear  | mm (in) | 30 (1-3/16)   |
| Trimming Tool     |         | TRIM-Series-A |