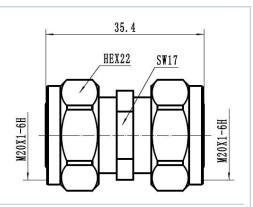

PRODUCT DATASHEET 43M-43M Coaxial Adapter 4.3-10 Male - 4.3-10 Male

Coaxial Adapter, 4.3-10 Male / 4.3-10 Male FEATURES / BENEFITS

## **Technical features**

| Product Line                         |           | Coaxial Cable Components                                |
|--------------------------------------|-----------|---------------------------------------------------------|
| Product Type                         |           | Coaxial Adapter                                         |
| MECHANICAL SPECIFICATIONS            |           |                                                         |
| Connector A                          |           | 4.3-10 Male                                             |
| Center Contact Connector A           |           | Brass, silver plated                                    |
| Outer Contact Connector A            |           | Brass, CuSnZn plated                                    |
| Connector B                          |           | 4.3-10 Male                                             |
| Center Contact Connector B           |           | Brass, silver plated                                    |
| Outer Contact Connector B            |           | Brass, CuSnZn plated                                    |
| Dielectric                           |           | PTFE                                                    |
| Sealing class                        |           | IP68, connected                                         |
| ELECTRICAL SPECIFICATIONS            |           |                                                         |
| Frequency Range - MHz                |           | DC - 6000                                               |
| VSWR, Return Loss                    | VSWR (dB) | 0-3000 MHz: 1.06 (30.71)<br>3000-6000 MHz: 1.10 (26.44) |
| Insertion Loss, dB (Max)             | dB        | 0.1                                                     |
| Brd Order IM Product @ 2x20<br>Watts | dBc       | -163                                                    |
| Power Rating                         | kW        | 0.6                                                     |
| TEMPERATURE SPECIFICATIONS           |           |                                                         |
| Operation Temperature                | °C (°F)   | -45 to 85 (-49 to 185)                                  |
| PACKAGING INFORMATION                |           |                                                         |
| PACKAGING INFORMATION                |           |                                                         |