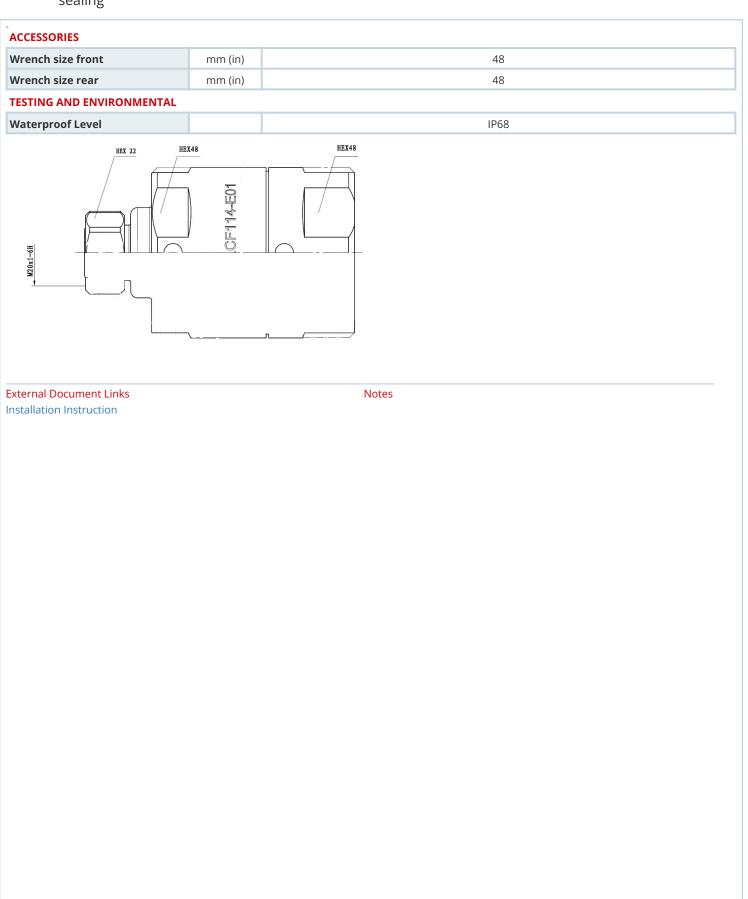

# **MECHANICAL SPECIFICATIONS**

| Plating Outer/Inner      |         | Tri metal alloy / Silver |
|--------------------------|---------|--------------------------|
| Length                   | mm (in) | 81.6 (3.213)             |
| Outer Diameter           | mm (in) | 50.95 (2)                |
| Inner Contact Attachment |         | Basket                   |
| Outer Contact Attachment |         | 360° clamping            |