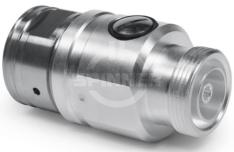

| 39.5 (1.55)                     |
| Inner Contact Attachment     |                          | Spring Finger                   |
| Outer Contact Attachment     |                          | Threaded                        |
| ACCESSORIES                  |                          |                                 |
| Wrench size front            | mm (in)                  | 36 (1-7/16)                     |
| Wrench size rear             | mm (in)                  | 32 (1-1/4)                      |
| TESTING AND ENVIRONMENTAL    |                          |                                 |
| Sealing Volume, cm3 (ounces) | cm <sup>3</sup> (ounces) | 5 (0.17)                        |
|                              |                          |                                 |



Connector 7-16 socket CAF

716F-HCA78-020



# PRODUCT DATASHEET 716F-HCA78-020

7-16 DIN Female Connector for 7/8" Coaxial Cable, RAPID FIT™ Sealing compound



#### 716F-HCA78-020