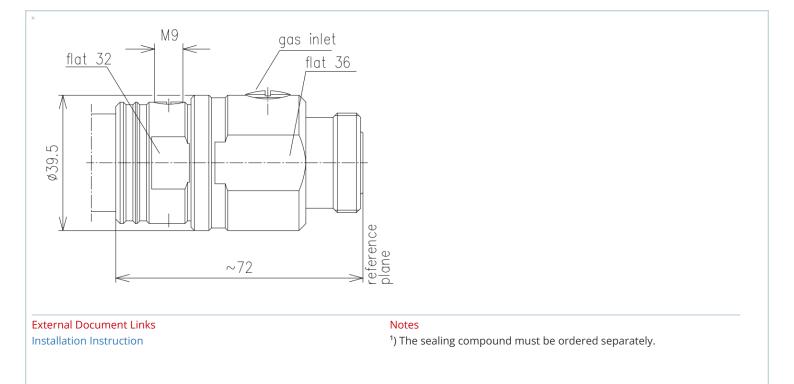

## **GENERAL SPECIFICATIONS**

| GENERAL SPECIFICATIONS       |                          |                                 |
|------------------------------|--------------------------|---------------------------------|
| Transmission Line Type       |                          | Coaxial Cable                   |
| Cable Size                   |                          | 7/8"                            |
| Cable Type                   |                          | Air Dielectric                  |
| Model Series                 |                          | HCA78-50 Series                 |
| Connector Interface          |                          | 7-16 DIN                        |
| Connector Type               |                          | RAPID FIT™                      |
| Sealing Method               |                          | Sealing compound <sup>1</sup> ) |
| Gender                       |                          | Female                          |
| MECHANICAL SPECIFICATIONS    |                          |                                 |
| Plating Outer/Inner          |                          | Silver/Silver                   |
| Length                       | mm (in)                  | 72 (2.84)                       |
| Outer Diameter               | mm (in)                  | 39.5 (1.55)                     |
| Inner Contact Attachment     |                          | Spring Finger                   |
| Outer Contact Attachment     |                          | Threaded                        |
| ACCESSORIES                  |                          |                                 |
| Wrench size front            | mm (in)                  | 36 (1-7/16)                     |
| Wrench size rear             | mm (in)                  | 32 (1-1/4)                      |
| TESTING AND ENVIRONMENTAL    |                          |                                 |
| Sealing Volume, cm3 (ounces) | cm <sup>3</sup> (ounces) | 5 (0.17)                        |
|                              |                          |                                 |