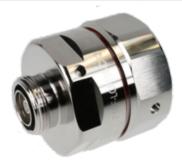

## PRODUCT DATASHEET 716F-LCF158-C02

7-16 DIN Female Connector for 1-5/8" Coaxial Cable, OMNI FIT™ standard, O-ring sealing

OMNI FIT<sup>™</sup> high performance connectors are designed for use with both CELLFLEX® (copper) and CELLFLEX® Lite (aluminum) cables. They are designed specifically to provide the highest quality connector-cable interface while simplifying and speeding up connector attachment. All RFS connectors are fully tested for mechanical and electrical compliance to industry specifications.

# PRODUCT DATASHEET 716F-LCF158-C02

7-16 DIN Female Connector for 1-5/8" Coaxial Cable, OMNI FIT<sup>™</sup> standard, O-ring sealing