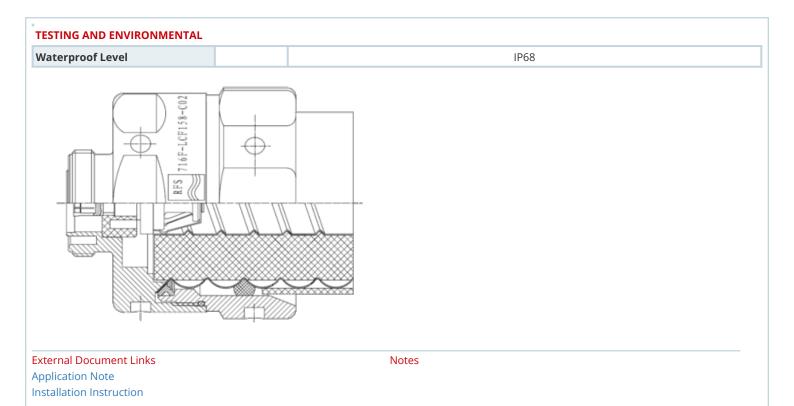

#### FEATURES / BENEFITS

- Cost effective two-piece design for safe and easy installation
- Compatible with copper and aluminium cable types i.e. one connector for both outer conductor materials eliminates the risk of faulty connector installation and helps to keep inventory down
- Robust mechanical design for low and consistent intermodulation performance i.e. keeps the mobile network performance up reduces the number of dropped calls and avoids revenue losses
- Superior electrical performance for consistent and repeatable VSWR i.e. ensure network system performance
- Waterproof to IP 68 i.e. no downtime risk, secures revenue
- RoHS (EU) and CRoHS (China) compliant i.e. can be used on a global basis

## **GENERAL SPECIFICATIONS**

OMNI FIT<sup>™</sup> Standard Connectors

| dentelove of echilorito              |           |                                                            |                  |
|--------------------------------------|-----------|------------------------------------------------------------|------------------|
| Transmission Line Type               |           | Coaxial Cable                                              |                  |
| Cable Size                           |           | 1 5/8                                                      |                  |
| Cable Type                           |           | Foam Dielectric                                            | Radiating        |
| Model Series                         |           | LCF158-50 Series                                           | RCF158-50 Series |
| Connector Interface                  |           | 7-16 DIN                                                   |                  |
| Connector Type                       |           | OMNI FIT™ Standard                                         |                  |
| Sealing Method                       |           | O-ring                                                     |                  |
| Gender                               |           | Female                                                     |                  |
| ELECTRICAL SPECIFICATIONS            |           |                                                            |                  |
| Nominal Impedance, ohms              | Ohm       | 50                                                         |                  |
| 3rd Order IM Product @ 2x20<br>Watts | dBc       | -159 typical                                               |                  |
| Maximum Frequency                    | GHz       | 2.75                                                       |                  |
| VSWR, Return Loss                    | VSWR (dB) | 0 < f=1.0 GHz: 1.03 (36.6)<br>1.0 < f=2.2 GHz: 1.04 (34.1) |                  |
| MECHANICAL SPECIFICATIONS            |           |                                                            |                  |
| Plating Outer/Inner                  |           | Trimetal/Silver                                            |                  |
| Length                               | mm (in)   | 64.6 (2.54)                                                |                  |
| Outer Diameter                       | mm (in)   | 62.9 (2.5)                                                 |                  |
| Inner Contact Attachment             |           | Spring Finger                                              |                  |
| Outer Contact Attachment             |           | Spring C-Ring                                              |                  |
| ACCESSORIES                          |           |                                                            |                  |
| Wrench size front                    | mm (in)   | Open end wrench 55 (2-1/6)                                 |                  |
| Wrench size rear                     | mm (in)   | Open end wrench 60 (2-1/3)                                 |                  |