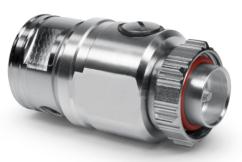

mating interfaces. The 7-16 connector is the most rugged RF connection meeting all requirements even under severe environmental conditions.

#### **FEATURES / BENEFITS**

- Excellent gas tightness, Overpressure for increased voltage handling is maintained throughout the system
- Robust Mechanical Design, Superior and consistent performance guarantees outstanding system characteristics.
- Extremely low reflection factor, Outstanding low reflection factor improves overall system performance and margin and reduces mismatch losses
- Totally Waterproof according to IP 68, Assures safe, long term operation in the harshest of environments. System tightness doesn't have to rely on overpressure from dehydration equipment.
- RoHS (EU) and CRoHS (China) compliant i.e. can be used on a global basis



Connector 7-16 plug CAF

### **Technical features**

#### **GENERAL SPECIFICATIONS**

| Transmission Line Type | Coaxial Cable                   |
|------------------------|---------------------------------|
| Cable Size             | 7/8"                            |
| Cable Type             | Air Dielectric                  |
| Model Series           | HCA78-50 Series                 |
| Connector Interface    | 7-16 DIN                        |
| Connector Type         | RAPID FIT™                      |
| Sealing Method         | Sealing compound <sup>1</sup> ) |
| Gender                 | Male                            |

#### **MECHANICAL SPECIFICATIONS**

| Plating Outer/Inner      |         | Silver/Silver |
|--------------------------|---------|---------------|
| Length