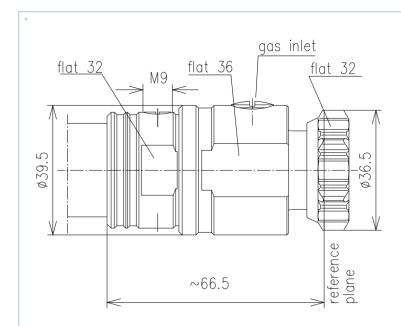

#### **MECHANICAL SPECIFICATIONS**

| Plating Outer/Inner      |         | Silver/Silver |
|--------------------------|---------|---------------|
| Length                   | mm (in) | 74 (2.91)     |
| Outer Diameter           | mm (in) | 39.5 (1.55)   |
| Inner Contact Attachment |         | Spring Finger |
| Outer Contact Attachment |         | Threaded      |

### **ACCESSORIES**

| Wrench size front | mm (in) | 36 (1-7/16) |
|-------------------|---------|-------------|
| Wrench size rear  | mm (in) | 32 (1-1/4)  |