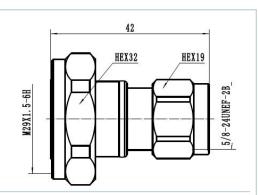

Coaxial Adapter, 7-16 Male/N Male FEATURES / BENEFITS

## **Technical features**

| Product LineImproduct TypeImproduct TypeProduct TypeImproduct TypeImproduct TypeMECHANICAL SPECIFICATIONSImproduct Connector AImproduct Connector AConnector BImproduct Connector BImproduct Connector BImproduct Connector BOuter Contact Connector BImproduct Connector BImproduct Connector BDielectricImproduct Connector BImproduct Connector BSealing classImproduct Connector BImproduct Connector BELECTRICAL SPECIFICATIONSImproduct Connector BImproduct Connector BVSWR, Return LossImproduct Connector BImproduct Connector BSrd Order IM Product Connector BImproduct Connector BImproduct Connector BShard Order IM Product Connector BImproduct Connector Connector Connector Connector BImproduct Connector BStreperatingImproduct Connector BImproduct Connector Con                                                                                                                                                                                                                                                                                                                                                                                                                               | Coaxial Cable Components<br>Coaxial Adapter<br>7-16 DIN Male<br>Brass, silver plated<br>Brass, CuSnZn plated<br>N Male<br>Brass, Silver plated<br>Brass, Silver plated<br>Brass, CuSnZn plated<br>DFFE<br>IP68, connected |
|-------------------------------------------------------------------------------------------------------------------------------------------------------------------------------------------------------------------------------------------------------------------------------------------------------------------------------------------------------------------------------------------------------------------------------------------------------------------------------------------------------------------------------------------------------------------------------------------------------------------------------------------------------------------------------------------------------------------------------------------------------------------------------------------------------------------------------------------------------------------------------------------------------------------------------------------------------------------------------------------------------------------------------------------------------------------------------------------------------------------------------------------------------------------------------------------------------------------------------------------------------------------------------------------------------------------------------------------------------------------------------------------------------------------------------------------------------------------------------------------------------------------------------------------------------------------------------------------------------------------------------------------------------------------------------------------------------------------------------------------------------------------------------------------------------------------------------------------------------------------------------------------------------------------------------------------------------------------------------------------------------------------------------------------------------------------------------------------------------|---------------------------------------------------------------------------------------------------------------------------------------------------------------------------------------------------------------------------|
| MECHANICAL SPECIFICATIONSConnector ACenter Contact Connector AOuter Contact Connector AConnector BCenter Contact Connector BOuter Contact Connector BOuter Contact Connector BDielectricSealing classELECTRICAL SPECIFICATIONSFrequency Range - MHzVSWR, Return LossVSWR (dB)Insertion Loss, dB (Max)dBArd Order IM Product @ 2x20<br>WattsdBcPower RatingkWC(°F)°C (°F)                                                                                                                                                                                                                                                                                                                                                                                                                                                                                                                                                                                                                                                                                                                                                                                                                                                                                                                                                                                                                                                                                                                                                                                                                                                                                                                                                                                                                                                                                                                                                                                                                                                                                                                              | 7-16 DIN Male<br>Brass, silver plated<br>Brass, CuSnZn plated<br>N Male<br>Brass, silver plated<br>Brass, CuSnZn plated<br>PTFE<br>IP68, connected                                                                        |
| Connector AImage: Connector ACenter Contact Connector AImage: Connector BOuter Contact Connector BImage: Connector BCenter Contact Connector BImage: Connector BOuter Contact Connector BImage: Connector BDielectricImage: Connector BSealing classImage: Connector BELECTRICAL SPECIFICATIONSImage: Connector BVSWR, Return LossVSWR (dB)Insertion Loss, dB (Max)dB3rd Order IM Product @ 2x20<br>WattsdBcPower RatingkWTEMPERATURE SPECIFICATIONSOperation Temperature°C (°F)                                                                                                                                                                                                                                                                                                                                                                                                                                                                                                                                                                                                                                                                                                                                                                                                                                                                                                                                                                                                                                                                                                                                                                                                                                                                                                                                                                                                                                                                                                                                                                                                                      | Brass, silver plated<br>Brass, CuSnZn plated<br>N Male<br>Brass, silver plated<br>Brass, CuSnZn plated<br>PTFE<br>IP68, connected                                                                                         |
| Center Contact Connector AImage: Center Contact Connector AOuter Contact Connector BImage: Center Contact Connector BImage: Center Contact Connector BOuter Contact Connector BImage: Center Contact Connector BImage: Center Contact Connector BDielectricImage: Center Contact Connector BImage: Center Contact Connector BSealing classImage: Center Contact Connector BImage: Center Contact Connector BStort Center Contact Connector Contact Connector Center Contact Connector Center Cen                                                                                                                                                                                                                                                                                                                                                                                                                               | Brass, silver plated<br>Brass, CuSnZn plated<br>N Male<br>Brass, silver plated<br>Brass, CuSnZn plated<br>PTFE<br>IP68, connected                                                                                         |
| Outer Contact Connector AImage: Second S | Brass, CuSnZn plated<br>N Male<br>Brass, silver plated<br>Brass, CuSnZn plated<br>PTFE<br>IP68, connected                                                                                                                 |
| Connector BImage: style | N Male<br>Brass, silver plated<br>Brass, CuSnZn plated<br>PTFE<br>IP68, connected                                                                                                                                         |
| Center Contact Connector BImage: Contact Connector BOuter Contact Connector BImage: Contact Connector BDielectricImage: Contact Connector BSealing classImage: Contact Connector BELECTRICAL SPECIFICATIONSFrequency Range - MHzImage: Contact                                                                                                                                | Brass, silver plated<br>Brass, CuSnZn plated<br>PTFE<br>IP68, connected                                                                                                                                                   |
| Outer Contact Connector BImage: Sealing classDielectricImage: Sealing classImage: Sealing classSealing classImage: Sealing classImage: Sealing classELECTRICAL SPECIFICATIONSImage: Sealing classImage: Sealing classFrequency Range - MHzImage: Sealing classImage: Sealing classSWR, Return LossVSWR (dB)Image: Sealing classInsertion Loss, dB (Max)Image: GlassImage: Sealing classSrd Order IM Product @ 2x20<br>WattsImage: GlassImage: Sealing classPower RatingKWImage: Sealing classImage: Sealing classTEMPERATURE SPECIFICATIONSImage: Sealing classImage: Sealing classOperation TemperatureImage: Sealing classImage: Sealing class                                                                                                                                                                                                                                                                                                                                                                                                                                                                                                                                                                                                                                                                                                                                                                                                                                                                                                                                                                                                                                                                                                                                                                                                                                                                                                                                                                                                                                                      | Brass, CuSnZn plated<br>PTFE<br>IP68, connected                                                                                                                                                                           |
| DielectricImage: Sealing classImage: Sea                                                                                                                                                                                                                                                                                                                                                                                                                                                                                                                                                                                                                                              | PTFE<br>IP68, connected                                                                                                                                                                                                   |
| Sealing classImage: Sealing classELECTRICAL SPECIFICATIONSFrequency Range - MHzImage: Sealing classVSWR, Return LossVSWR (dB)Insertion Loss, dB (Max)dB3rd Order IM Product @ 2x20<br>WattsdBcPower RatingkWTEMPERATURE SPECIFICATIONSOperation Temperature°C (°F)                                                                                                                                                                                                                                                                                                                                                                                                                                                                                                                                                                                                                                                                                                                                                                                                                                                                                                                                                                                                                                                                                                                                                                                                                                                                                                                                                                                                                                                                                                                                                                                                                                                                                                                                                                                                                                    | IP68, connected                                                                                                                                                                                                           |
| ELECTRICAL SPECIFICATIONSFrequency Range - MHzImage: Colspan="2">Image: Colspan="2" Image:                                |                                                                                                                                                                                                                           |
| Frequency Range - MHzVSWR, Return LossVSWR (dB)Insertion Loss, dB (Max)dB3rd Order IM Product @ 2x20<br>WattsdBcPower RatingkWTEMPERATURE SPECIFICATIONSOperation Temperature°C (°F)                                                                                                                                                                                                                                                                                                                                                                                                                                                                                                                                                                                                                                                                                                                                                                                                                                                                                                                                                                                                                                                                                                                                                                                                                                                                                                                                                                                                                                                                                                                                                                                                                                                                                                                                                                                                                                                                                                                  | DC - 6000                                                                                                                                                                                                                 |
| VSWR, Return LossVSWR (dB)Insertion Loss, dB (Max)dB3rd Order IM Product @ 2x20<br>WattsdBcPower RatingkWTEMPERATURE SPECIFICATIONSOperation Temperature°C (°F)                                                                                                                                                                                                                                                                                                                                                                                                                                                                                                                                                                                                                                                                                                                                                                                                                                                                                                                                                                                                                                                                                                                                                                                                                                                                                                                                                                                                                                                                                                                                                                                                                                                                                                                                                                                                                                                                                                                                       | DC - 6000                                                                                                                                                                                                                 |
| Insertion Loss, dB (Max)dB3rd Order IM Product @ 2x20<br>WattsdBcPower RatingkWTEMPERATURE SPECIFICATIONSOperation Temperature°C (°F)                                                                                                                                                                                                                                                                                                                                                                                                                                                                                                                                                                                                                                                                                                                                                                                                                                                                                                                                                                                                                                                                                                                                                                                                                                                                                                                                                                                                                                                                                                                                                                                                                                                                                                                                                                                                                                                                                                                                                                 |                                                                                                                                                                                                                           |
| 3rd Order IM Product @ 2x20<br>WattsdBcPower RatingkWTEMPERATURE SPECIFICATIONSOperation Temperature°C (°F)                                                                                                                                                                                                                                                                                                                                                                                                                                                                                                                                                                                                                                                                                                                                                                                                                                                                                                                                                                                                                                                                                                                                                                                                                                                                                                                                                                                                                                                                                                                                                                                                                                                                                                                                                                                                                                                                                                                                                                                           | 0-3000 MHz: 1.06 (30.71)<br>3000-6000 MHz: 1.10 (26.4)                                                                                                                                                                    |
| WattsdBcPower RatingkWTEMPERATURE SPECIFICATIONSOperation Temperature°C (°F)                                                                                                                                                                                                                                                                                                                                                                                                                                                                                                                                                                                                                                                                                                                                                                                                                                                                                                                                                                                                                                                                                                                                                                                                                                                                                                                                                                                                                                                                                                                                                                                                                                                                                                                                                                                                                                                                                                                                                                                                                          | 0.1                                                                                                                                                                                                                       |
| TEMPERATURE SPECIFICATIONS   Operation Temperature °C (°F)                                                                                                                                                                                                                                                                                                                                                                                                                                                                                                                                                                                                                                                                                                                                                                                                                                                                                                                                                                                                                                                                                                                                                                                                                                                                                                                                                                                                                                                                                                                                                                                                                                                                                                                                                                                                                                                                                                                                                                                                                                            | -163                                                                                                                                                                                                                      |
| Operation Temperature °C (°F)                                                                                                                                                                                                                                                                                                                                                                                                                                                                                                                                                                                                                                                                                                                                                                                                                                                                                                                                                                                                                                                                                                                                                                                                                                                                                                                                                                                                                                                                                                                                                                                                                                                                                                                                                                                                                                                                                                                                                                                                                                                                         | 0.5                                                                                                                                                                                                                       |
|                                                                                                                                                                                                                                                                                                                                                                                                                                                                                                                                                                                                                                                                                                                                                                                                                                                                                                                                                                                                                                                                                                                                                                                                                                                                                                                                                                                                                                                                                                                                                                                                                                                                                                                                                                                                                                                                                                                                                                                                                                                                                                       |                                                                                                                                                                                                                           |
| PACKAGING INFORMATION                                                                                                                                                                                                                                                                                                                                                                                                                                                                                                                                                                                                                                                                                                                                                                                                                                                                                                                                                                                                                                                                                                                                                                                                                                                                                                                                                                                                                                                                                                                                                                                                                                                                                                                                                                                                                                                                                                                                                                                                                                                                                 | -45 to 85 (-49 to 185)                                                                                                                                                                                                    |
|                                                                                                                                                                                                                                                                                                                                                                                                                                                                                                                                                                                                                                                                                                                                                                                                                                                                                                                                                                                                                                                                                                                                                                                                                                                                                                                                                                                                                                                                                                                                                                                                                                                                                                                                                                                                                                                                                                                                                                                                                                                                                                       |                                                                                                                                                                                                                           |
| Package Quantity                                                                                                                                                                                                                                                                                                                                                                                                                                                                                                                                                                                                                                                                                                                                                                                                                                                                                                                                                                                                                                                                                                                                                                                                                                                                                                                                                                                                                                                                                                                                                                                                                                                                                                                                                                                                                                                                                                                                                                                                                                                                                      | 1                                                                                                                                                                                                                         |
|                                                                                                                                                                                                                                                                                                                                                                                                                                                                                                                                                                                                                                                                                                                                                                                                                                                                                                                                                                                                                                                                                                                                                                                                                                                                                                                                                                                                                                                                                                                                                                                                                                                                                                                                                                                                                                                                                                                                                                                                                                                                                                       |                                                                                                                                                                                                                           |
| External Document Links                                                                                                                                                                                                                                                                                                                                                                                                                                                                                                                                                                                                                                                                                                                                                                                                                                                                                                                                                                                                                                                                                                                                                                                                                                                                                                                                                                                                                                                                                                                                                                                                                                                                                                                                                                                                                                                                                                                                                                                                                                                                               | Notes                                                                                                                                                                                                                     |