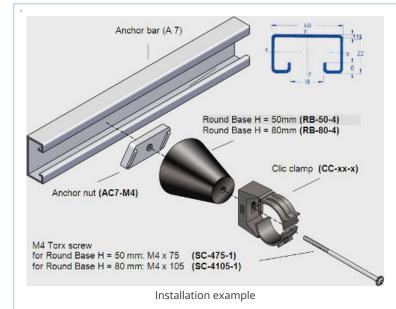

Clamping plate with M4 thread made of aluminium for fixation onto Anchor Bar A7 profile **FEATURES / BENEFITS** • Lateral lugs for easy handling during installation 04 External Document Links Notes **Technical features GENERAL SPECIFICATIONS** Coaxial Cable Accessories **Product Line** Radiating Cable Accessories **Product Type** Hanger Hanger Type Clamping plate for anchor bar Anchor bar with slotwidth 18 to 22 mm (0.7 to 0.9 inch) **Installation Hardware Type** Coaxial Foam Dielectric Cable Type **Radiating Cable MECHANICAL SPECIFICATIONS** Number of Cable / Waveguide 1 Runs Material Aluminium **TEMPERATURE SPECIFICATIONS Installation Temperature** °C (°F) -50 to 85 (-58 to 185) **Operation Temperature** °C (°F) -50 to 85 (-58 to 185 ) **Storage Temperature** °C (°F) -50 to 85 (-58 to 185) **PACKAGING INFORMATION Package Quantity** 1 Weight per piece 0.012 (0.026) kg (lb)