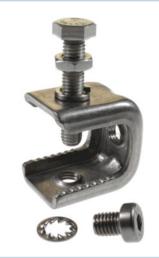

Angle Member Adapter Stainless Steel, M8 thread incl. screw M8x10 and serated washer

#### FEATURES / BENEFITS

- Fastens hangers to tower angle members without drilling.
- Angle adapter includes a tower member set screw and a M8x10 hanger mounting screw plus serated washer.
- The hanger mounting screw may be located in either of two mounting holes.

### **MECHANICAL SPECIFICATIONS**

| Angle member adapter clamping range mm (in) | 1 - 20 (0.04 - 0.78 ) |
|---------------------------------------------|-----------------------|
| Angle member adpter threads                 | 2x M8                 |
| Material                                    | Stainless Steel       |
| Mounting Screw                              | M8x8                  |