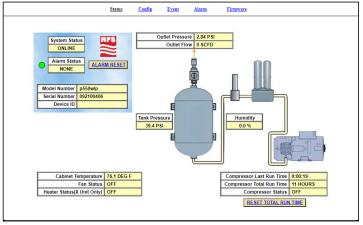

ng Kit for BD150*W* Series           |  |  |
| Start up Kit for Dehydrator                     |  |  |
| 2-Port Manifold with Pressure Gauges            |  |  |
| 2-Port Manifold with Pressure Gauges & Valves   |  |  |
| Start up Kit for 2-Port Manifold                |  |  |
| 4-Port Manifold with Pressure Gauges            |  |  |
| 4-Port Manifold with Pressure Gauges & Valves   |  |  |
| Start up Kit for 4-Port Manifold                |  |  |
| 8-Port Manifold with Pressure Gauges            |  |  |
| 8-Port Manifold with Pressure Gauges & Valves   |  |  |
| Start up Kit for 8-Port Manifold                |  |  |
| Gas inlet adaptor 1/8" NPT for 3/8" OD tube     |  |  |
| Gas inlet Adapter M12x1.5 - G1/8                |  |  |
|                                                 |  |  |



Screen image showing remote display of dehydrator status and alarms

## **External Document Links**

Dehydrator Sizing Reference Guide

Notes

BD150XWX Series REV : F REV DATE : 10 Jan 2025 www.rfsworld.com

| ceeds 49°C | FDOWN mode if cabinet tem |  |  |
|------------|---------------------------|--|--|
|            |                           |  |  |
|            |                           |  |  |
|            |                           |  |  |
|            |                           |  |  |
|            |                           |  |  |
|            |                           |  |  |
|            |                           |  |  |
|            |                           |  |  |
|            |                           |  |  |
|            |                           |  |  |
|