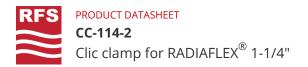

Clic Clamp, 1-1/4" RADIAFLEX polyamide black, halogen free fire class UL94HB FEATURES / BENEFITS

Safe and efficient installation of RADIAFLEX<sup>®</sup> cable with clic-clamps. Simple mounting by using wall plugs and screws. Simply push in by hand, clamp will grip and lock by applying slight pressure.